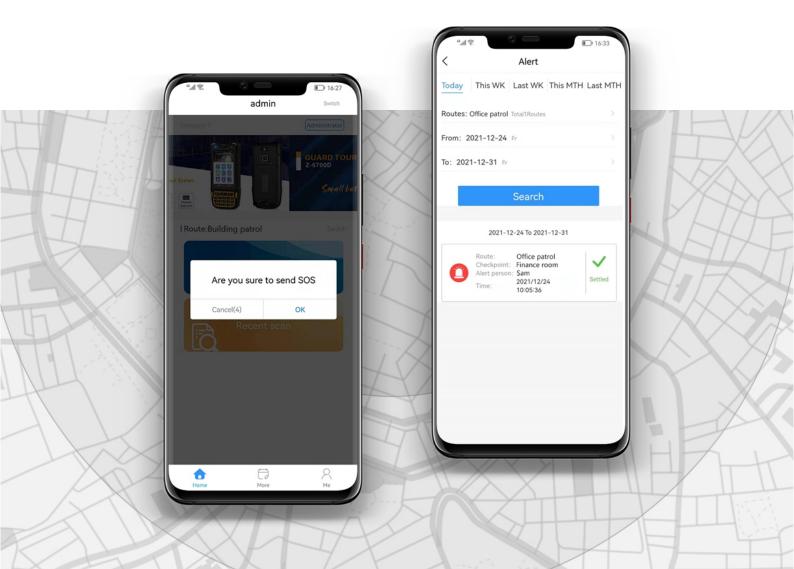

#### **SOS Button**

SOS button will allow supervisor to take action in case the guards who is in danger and need help.