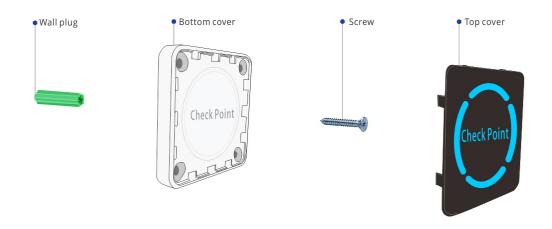

#### **Installation Guide**

#### Method 1

Preparation: screw driver x 1, electric drill x 1

- 1.Drill 6mm holes on the wall, and put the wall plug; 2.Fix the rear cover by screws;
- Method 2

Preparation: silicon sealant x 1

1. Install the tag panel on the rear cover;2.Glue the checkpoint on the wall by silicon sealant3.Put the tag panel on the rear cover;