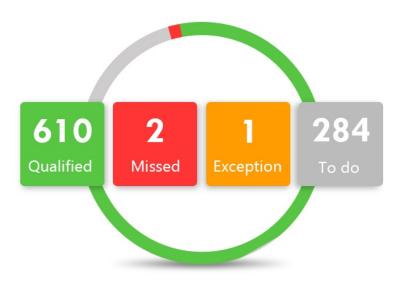

#### Live Data Monitoring

Real time data monitoring helps manager discover & resolve issues in time during patrols