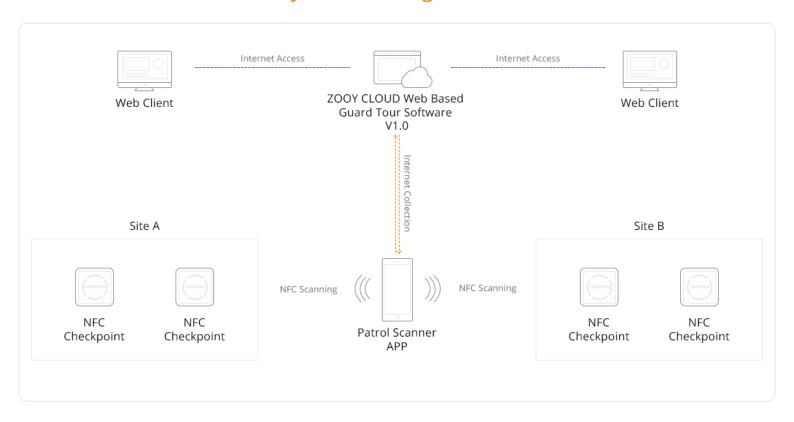

# NFC MOBILE PATROL SOLUTION PROFESSIONAL MANUFACTURER SINCE 2006

#### Live Data Monitoring

Real time data monitoring helps manager discover & resolve issues in time during patrols



#### **SOS Button**

SOS button will allow supervisor to take action in case the guards who is in danger and need help.



## **Reporting in Pictures**

A picture is worth a thousand words, available in multiple pictures reporting



## **System Configuration**



#### **Checkpoint Detail**

| Working frequency | 13.56mHz IC tags              | Battery      | None, passive tag                                  |
|-------------------|-------------------------------|--------------|----------------------------------------------------|
| Material          | ABS plastic meterial          | Service life | 20 years,can be scanned around 350,000 times       |
| Color             | Black & white, luminous style | Performance  | Water-resistant                                    |
| Dimension         | 70mm*70mm*10mm                | Temperature  | -40°C to 85°C                                      |
| Net weight        | 33g                           | Installation | Glue with structural adhesive or fixed with screws |



#### **Installation Guide**



####