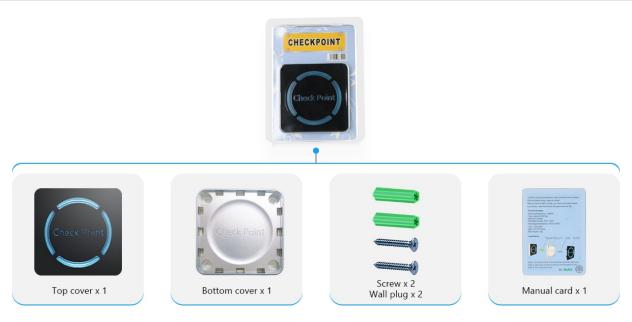

#### **Checkpoint Detail**

| Working frequency | 13.56mHz IC tags              | Battery      | None, passive tag                                  |
|-------------------|-------------------------------|--------------|----------------------------------------------------|
| Material          | ABS plastic meterial          | Service life | 20 years,can be scanned around 350,000 times       |
| Color             | Black & white, luminous style | Performance  | Water-resistant                                    |
| Dimension         | 70mm*70mm*10mm                | Temperature  | -40°C to 85°C                                      |
| Net weight        | 33g                           | Installation | Glue with structural adhesive or fixed with screws |