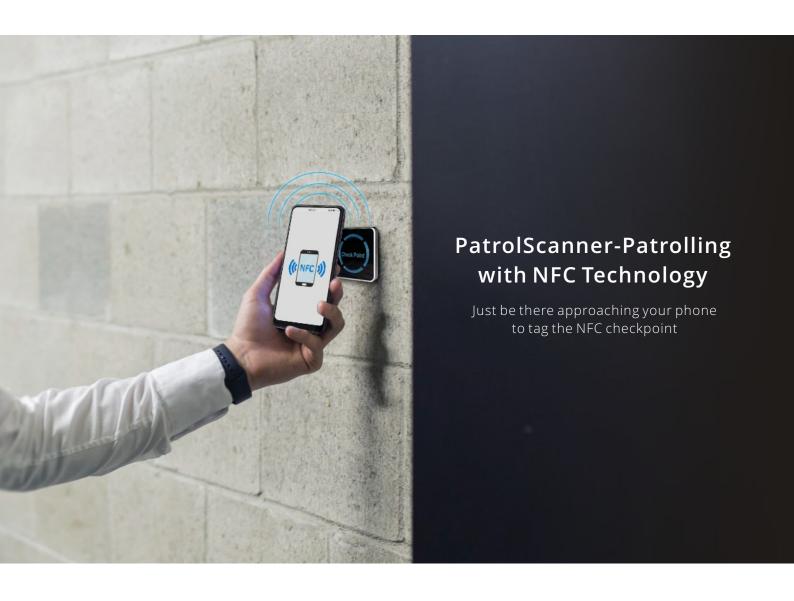

# NFC MOBILE PATROL SOLUTION PROFESSIONAL MANUFACTURER SINCE 2006

#### Live Data Monitoring

Real time data monitoring helps manager discover & resolve issues in time during patrols



#### **SOS Button**

SOS button will allow supervisor to take action in case the guards who is in danger and need help.



## **Reporting in Pictures**

A picture is worth a thousand words, available in multiple pictures reporting



## **System Configuration**



#### **Checkpoint Detail**

| Working frequency | 13.56mHz IC tags              | Battery      | None, passive tag                                  |
|-------------------|-------------------------------|--------------|----------------------------------------------------|
| Material          | ABS plastic meterial          | Service life | 20 yea