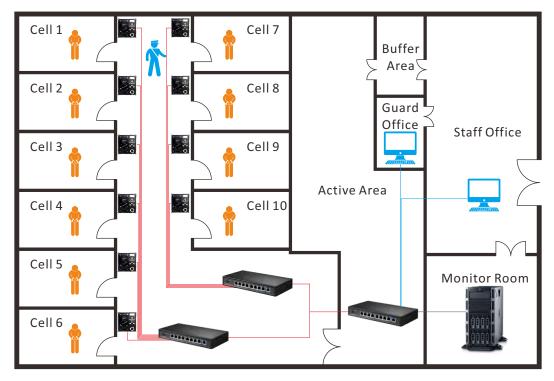

ntralized power supply) |
|               | Communication        | TCP/IP                                              |
|               | Interface            | Power, LAN                                          |
|               | Size                 | 103*103*30mm                                        |
| Capacity      | Face Recognition     | 1:1                                                 |
|               | Face capacity        | 1,000                                               |
|               | Fingerprint capacity | Manager 15 pcs, Security guard 210 pcs              |
|               | Event                | 500 pcs                                             |
|               | Reading capacity     | 100 thousands pcs                                   |

## Work Map



LAN(Ternimal with server)

LAN/WAN (Client with server)

### Accessories



USB cable

#### SHENZHEN ZOOY TECHNOLOGY DEVELOPMENT CO., LTD.

Address: 2F,Building No.2,Huihuayuan Industrial Park ,Donghuan 2nd Road, Longhua New District,Shenzhen city, China

Tel: +86-755-21634860 Email: info@zyactech.com