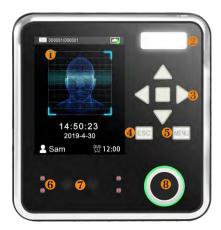

#### **Appearance**

- Screen
- LED light
- Kev
- Exit
- 6 Menu/OK

- 6 Infrared light
- Dual-lens Camera
- S Fingerprint Sensor
- **9** LAN port
- Power port

| Specification |                      |                                                     |
|---------------|----------------------|-----------------------------------------------------|
| Hardware      | Fingerprint          | Capacitive fingerprint                              |
|               | Camera               | 2 MP dual-lens camera                               |
|               | Voice prompt         | Voice prompted after successful operation           |
|               | Screen               | 2.8 inch TFT LCD                                    |
|               | Panic button         | Long press to send SOS                              |
|               | Button               | Touch button (with backlight)                       |
|               | Reading              | 125 kHz, EM-ID tags(Custom function)                |
|               | Power Supply         | DC 12 V (without adapter, centralized power supply) |
|               | Communication        | TCP/IP                                              |
|               | Interface            | Power, LAN                                          |
|               | Size                 | 103*103*30mm                                        |
| Capacity      | Face Recognition     | 1:1                                                 |
|               | Face capacity        | 1,000                                               |
|               | Fingerprint capacity | Manager 15 pcs, Security guard 210 pcs              |
|               | Event                | 500 pcs                                             |
|               | Reading capacity     | 100 thousands pcs                                   |