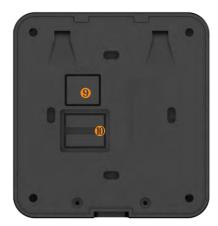

#### **Appearance**

- Screen
- LED light
- Kev
- Exit
- 6 Menu/OK

- 6 Infrared light
- Dual-lens Camera
- S Fingerprint Sensor
- **9** LAN port
- Power port

| Specification |                      |                                                     |
|---------------|----------------------|-----------------------------------------------------|
| Hardware      | Fingerprint          | Capacitive fingerprint                              |
|               | Camera               | 2 MP dual-lens camera                               |
|               | Voice prompt         | Voice prompted after successful operation           |
|               | Screen               | 2.8 inch TFT LCD                                    |
|               | Panic button         | Long press to send SOS                              |
|               | Button               | Touch button (with backlight)                       |
|               | Reading              | 125 kHz, EM-ID tags(Custom function)                |
|               | Power Supply         | DC 12 V (without adapter, centralized power supply) |
|               | Communication        | TCP/IP                                              |
|               | Interface            | Power, LAN                                          |
|               | Size                 | 103*103*30mm                                        |
| Capacity      | Face Recognition     | 1:1                                                 |
|               | Face capacity        | 1,000                                               |
|               | Fingerprint capacity | Manager 15 pcs, Security guard 210 pcs              |
|               | Event                | 500 pcs                                             |
|               | Reading capacity     | 100 thousands pcs                                   |