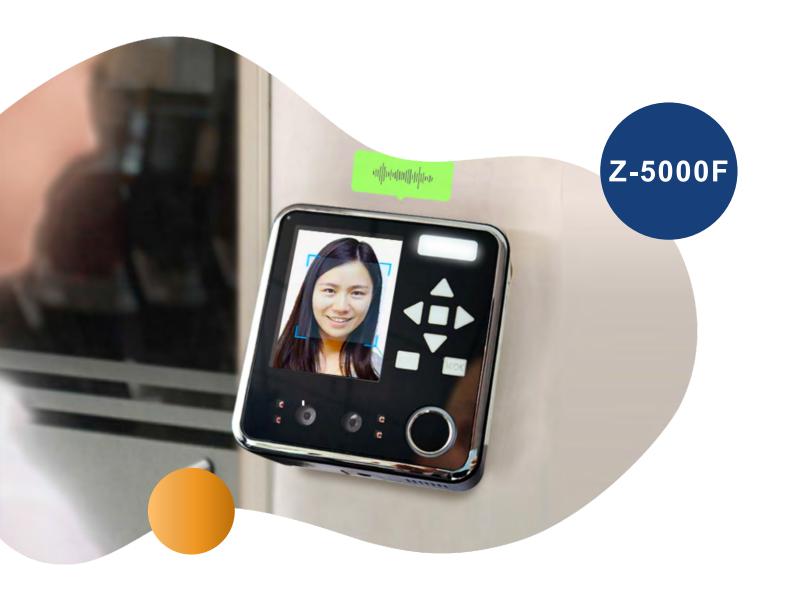

Dual-lens camera

Face

**Fingerprint** 

TCP/IP

Panic button

**Event** 

Voice

ZOOY Z-5000F is ZOOY first Face Recognition guard tour System that supports multi-biometric technologies, up to 1,000 face and 225 fingerprint capacity. Data collection and task assignment are transmitted via TCP/IP wire and detected the status of online terminal in real time, as well as Panic and Event information.

This product is designed for industrial environment, even users with glasses, hat or other accessories, or under strong sunlight, backlight, darkness condition, the Z-5000F still offers a smooth recognition experience, which is suitable for prison, military base, hospitals, logistics and ect.