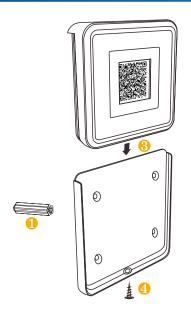

#### Method 1:

**Prepare:** screw driver x 1, AA battery x 3

- 1. Drill 6mm holes on the wall, and put the wall plug;
- 2. Fix the rear cover by screws;
- 3. Insert battery and put the tag panel into the rear cover;
- 4. Fix the tag panel by screws.

#### Method 2:

**Prepare:** silicon sealant x 1, screw driver x 1, AA battery x 3

- 1. Glue the rear cover on the wall by silicon sealant
- 2. Insert battery and put the tag panel into the rear cover;
- 3. Fix the tag panel by screws.