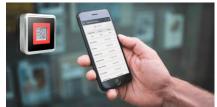

# **Dynamic QR-code Tag**

ZM-900 is the most effective solution to prevent the scanning of fake QR-code, it featured an ultra-low-power screen that refreshes the QR-code regularly. With ZOOY's algorithm, the encrypted QR-code will never repeat, as well as unable to decode and copy. Even scanning the fake QR-code, the app will never store as patrol logs.

It is designed for industrial environment with IP65 rating, waterproof and shockproof. Even under strong sunlight, backlight situation, ZM-900 still offers a well scanning experience.

- Dynamic QR-code is unable to decode, copy
- Ultra-low-power consumption, can keep displaying without power
- Waterproof, shockproof and detachable.