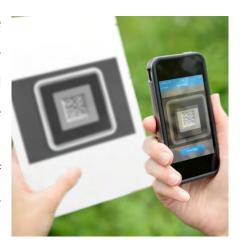

# Usage

- 1.Install ZOOY app on mobile
- 2. Open APP and sign up company information (request to scan a dynamic tag during registration)
- 3. Sign up account for security guard, and related with management company
- 4. Login acccount on security's mobile, and get started patrolling.