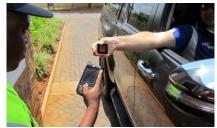

# Usage

- 1.Install ZOOY app on mobile
- 2. Open APP and sign up company information (request to scan a dynamic tag during registration)
- 3. Sign up account for security guard, and related with management company
- 4. Login acccount on security's mobile, and get started patrolling.

# **Application Scenarios**

- Guard Tour Patrol Monitoring
- Employee Time Attendance
- Cleaning Services Control
- Maintenance of Fire Control
- Car parking