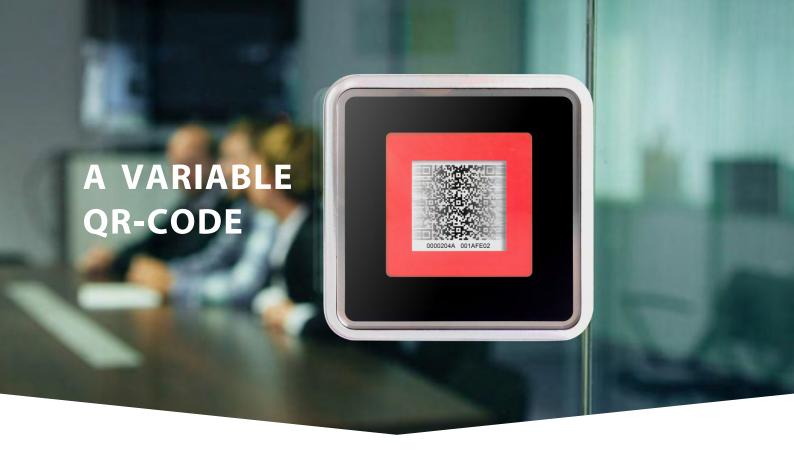

# ZM-900

# **Dynamic QR-code Tag**

ZM-900 is the most effective solution to prevent the scanning of fake QR-code, it featured an ultra-low-power screen that refreshes the QR-code regularly. With ZOOY's algorithm, the encrypted QR-code will never repeat, as well as unable to decode and copy. Even scanning the fake QR-code, the app will never store as patrol logs.

It is designed for industrial environment with IP65 rating, waterproof and shockproof. Even under strong sunlight, backlight situation, ZM-900 still offers a well scanning experience.

- Dynamic QR-code is unable to decode, copy
- Ultra-low-power consumption, can keep displaying without power
- Waterproof, shockproof and detachable.