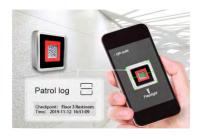

# Usage

- 1.Install ZOOY app on mobile
- 2. Open APP and sign up company information (request to scan a dynamic tag during registration)
- 3. Sign up account for security guard, and related with management company
- 4. Login acccount on security's mobile, and get started patrolling.