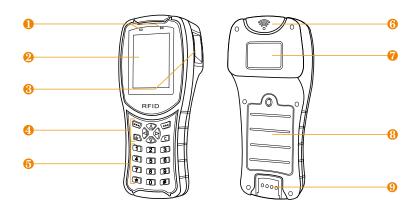

Fingerprint patrol

Item Record

Keyboard

Durable USB Port

## **Working Map**

•LED indicator

Display

Fingerprint Reader

Operation Button

**⑤**Numeric Button

**1** Induction Area

• Label Area