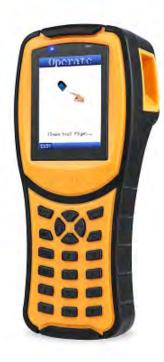

Fingerprint patrol

Item Record

Keyboard

Durable USB Port

## **Working Map**

•LED indicator

Display

Fingerprint Reader

Operation Button

**⑤**Numeric Button

**1** Induction Area

• Label Area