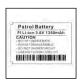

Battery Room

| Technical Parameters    |                                     |
|-------------------------|-------------------------------------|
| Read card type          | 125kHz EM ID card                   |
| Storage capacity        | 10,000 pcs patrol data              |
| Max Fingerprint         | 300pcs                              |
| Item for each spot      | 15pcs                               |
| Max Value               | 0.0001-10million                    |
| Logical option per item | 5pcs                                |
| Max Units               | 250pcs                              |
| Card reading time       | <0.1S                               |
| Display                 | TFT 2.4'240*320 Color Screen        |
| Communication baud rate | 115200                              |
| Data transfer           | Automatically                       |
| Communication           | USB/GPRS                            |
| operation temperature   | -40 ~+70°C                          |
| Size                    | 170*75*40mm                         |
| Power supply            | 60mA                                |
| Structure               | ABS+PC+rubber coating               |
| Net weight              | 270g                                |
| Battery                 | 1350mAh rechargeable li-ion battery |

## Content

**Battery** 

USB cable C

Case

Charger

Adapter

Software

Manual