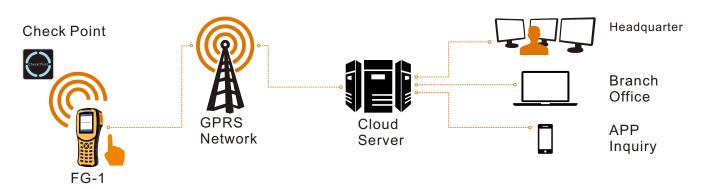

## Work method:

Patrol duty person carry FG-1 patrol device to do patrol work, before starting work, the duty person touch his fingerprint to login as current person, Then walk following the scheduled patrol route. Once duty person arrived to the patrol area and finish patrol inspection, use device to scan RFID checkpoint with 3-5 cm as clock in and can also record inspection notes (User can set fingerprint authorization in software to ask fingerprint verification for checkpoint, if clock in person is not the same one as scheduled, software will show "imposter"). Device will store patrol data automatically and send out to management software in real time via GPRS, meanwhile, software manager can process patrol data synchronously and query report.