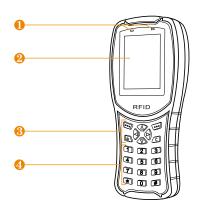

Item Record

- LED indicator
   Numeric Button
- Ø Display

Operation Button

- Induction Area 6 Label Area
- Ø Battery Room
  8 Pogo Pin USB Port

| Technical Parameters    |                                     |
|-------------------------|-------------------------------------|
| Read card type          | 125kHz EM ID card                   |
| Storage capacity        | 10,000 pcs patrol data              |
| Item for each spot      | 15pcs                               |
| Max Value               | 0.0001-10million                    |
| Logical option per item | 5pcs                                |
| Max Units               | 250pcs                              |
| Card reading time       | <0.1S                               |
| Display                 | TFT 2.4'240*320 Color Screen        |
| Communication baud rate | 115200                              |
| Data transfer           | Automatically                       |
| Communication           | USB/GPRS                            |
| operation temperature   | -40 ~+70°C                          |
| Size                    | 170*75*30mm                         |
| Power supply            | 60mA                                |
| Structure               | ABS+PC+rubber coating               |
| Net weight              | 200g                                |
| Battery                 | 1350mAh rechargeable li-ion battery |
|                         |                                     |