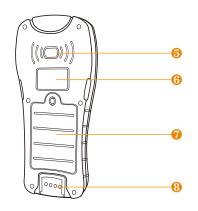

Item Record

- LED indicator
   Numeric Button
- Ø Display

Operation Button

- Induction Area 6 Label Area
- Ø Battery Room
  8 Pogo Pin USB Port

| Technical Parameters    |                                     |
|-------------------------|-------------------------------------|
| Read card type          | 125kHz EM ID card                   |
| Storage capacity        | 10,000 pcs patrol data              |
| Item for each spot      | 15pcs                               |
| Max Value               | 0.0001-10million                    |
| Logical option per item | 5pcs                                |
| Max Units               | 250pcs                              |
| Card reading time       | <0.1S                               |
| Display                 | TFT 2.4'240*320 Color Screen        |
| Communication baud rate | 115200                              |
| Data transfer           | Automatically                       |
| Communication           | USB/GPRS                            |
| operation temperature   | -40 ~+70°C                          |
| Size                    | 170*75*30mm                         |
| Power supply            | 60mA                                |
| Structure               | ABS+PC+rubber coating               |
| Net weight              | 200g                                |
| Battery                 | 1350mAh rechargeable li-ion battery |
|                         |                                     |