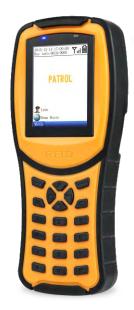

## ONLINE ITEM GUARD TOUR SOLUTION PROFESSIONAL MANUFACTURER SINCE 2006

- ▶ TFT 2.4 inch color LCD display
- Engineering plastic shell, double-shot molding ,super durability and anti-impact
- Rechargeable battery powered, guarantee normal work in case outage
- Read 125kHz EM ID card tags proximity. Auto-induction
- GPRS communication, send patrol date in time with 3G/4G

Item Record

- LED indicator
   Numeric Button
- Ø Display

Operation Button

- Induction Area 6 Label Area
- Ø Battery Room
  8 Pogo Pin USB Port

| Technical Parameters    |                                     |
|-------------------------|-------------------------------------|
| Read card type          | 125kHz EM ID card                   |
| Storage capacity        | 10,000 pcs patrol data              |
| Item for each spot      | 15pcs                               |
| Max Value               | 0.0001-10million                    |
| Logical option per item | 5pcs                                |
| Max Units               | 250pcs                              |
| Card reading time       | <0.1S                               |
| Display                 | TFT 2.4'240*320 Color Screen        |
| Communication baud rate | 115200                              |
| Data transfer           | Automatically                       |
| Communication           | USB/GPRS                            |
| operation temperature   | -40 ~+70°C                          |
| Size                    | 170*75*30mm                         |
| Power supply            | 60mA                                |
| Structure               | ABS+PC+rubber coating               |
| Net weight              | 200g                                |
| Battery                 | 1350mAh rechargeable li-ion battery |
|                         |                                     |