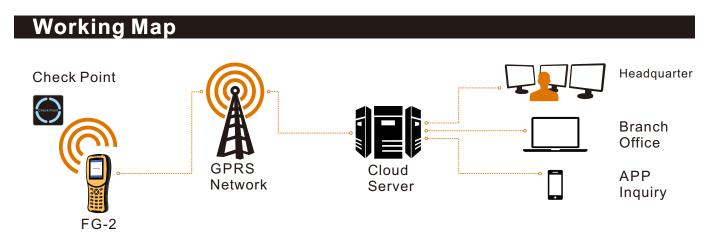

## Work method:

Patrol duty person carry FG-2 patrol device to do patrol work, before starting work, the duty person swipe the staff card to login as current person, Then walk following the scheduled patrol route. Once duty person arrived to the patrol area and finish patrol inspection, use device to scan RFID checkpoint with 3-5 cm as clock in and can also record the patrol task. Device will store patrol data automatically and send out to management software in real time via GPRS, meanwhile, software manager can process patrol data synchronously and query report.