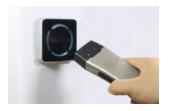

#### RFID Reading

RFID reader does not need to touch the checkpoint, proximity sensor. Checkpoint can be installed in the wall. Waterproof and long-lasting.