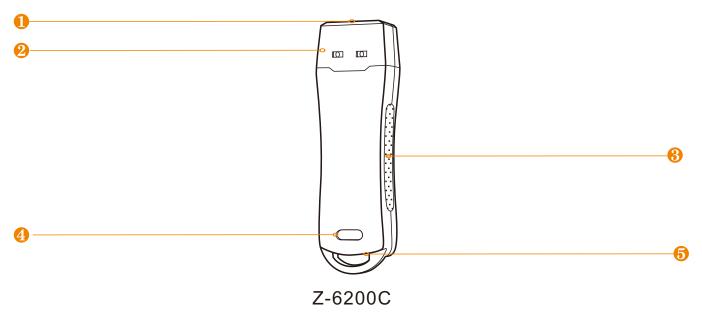

# RUGGED GUARD TOUR SOLUTION PROFESSIONAL MANUFACTURER SINCE 2006

Sensor area

LED indicator

8 Anti-slide area
4 Label Area
5 USB port