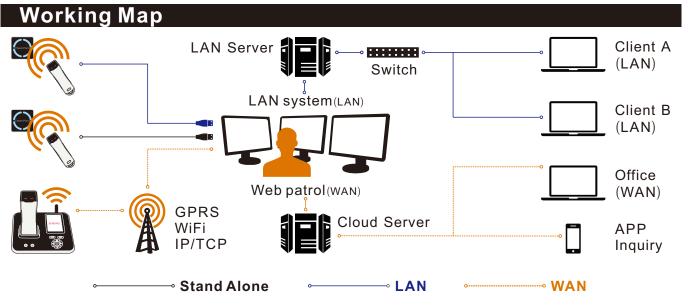

#### RFID Reading

RFID reader does not need to touch the checkpoint, proximity sensor. Checkpoint can be installed in the wall. Waterproof and long-lasting.

#### **Impact Records**

Impact record is a timing when employee sabotages the device, through this timing to ask for the accountability of maintenance and increase efficiency and at the patrolling work

#### **Real Time Extension Available**

Use a internet station that helps those basic readers which does not have GPRS to transmit data in real time, via WiFi, GPRS, IP/TCP, USB cable and so on ways to upload data to cloud based software, can be saved the expensive cost.

<sup>\*</sup>Real-time solution for offline reader please reference to E-catalog of Z-9200 internet communication station