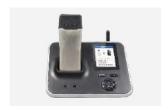

#### **Real Time Extension Available**

Use a internet station that helps those basic readers which does not have GPRS to transmit data in real time, via WiFi, GPRS, IP/TCP, USB cable and so on ways to upload data to cloud based software, can be saved the expensive cost.

<sup>\*</sup>Real-time solution for offline reader please reference to E-catalog of Z-9200 internet communication station