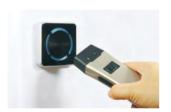

## **RFID Reading**

Through the 125Khz frequency reading the tag, unnecessary to direct touching the checkpoint via Equipment.