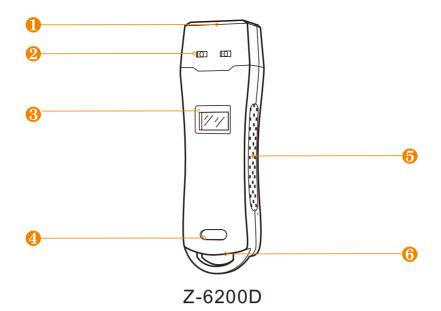

# DISPLAY GUARD TOUR SOLUTION PROFESSIONAL MANUFACTURER SINCE 2006

- Sensor area
- Oisplay
- 6 Anti-slide area

- **LED** indicator
- 4 Label Area
- Output
  USB port