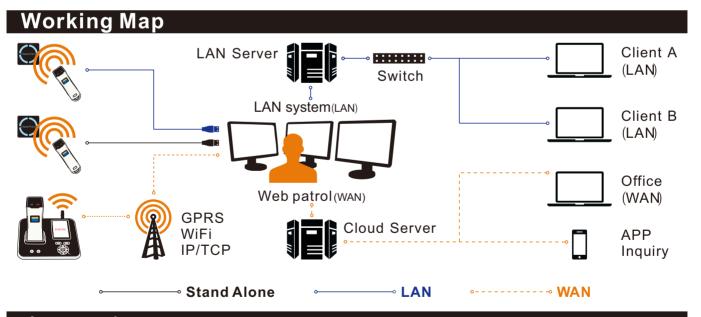

#### **Real Time Data**

This function have to use with Z-9200 communication station, the offline data can be delivered to the software in real time through z-9200, currently supports Wi-Fi, GPRS and TCP/IP

<sup>\*</sup>Real-time solution for offline reader please reference to E-catalog of Z-9200 internet communication station