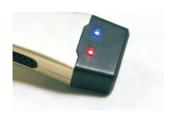

#### **Display**

Double protection LED display, prompting when scan tag, beating, low battery and communication.