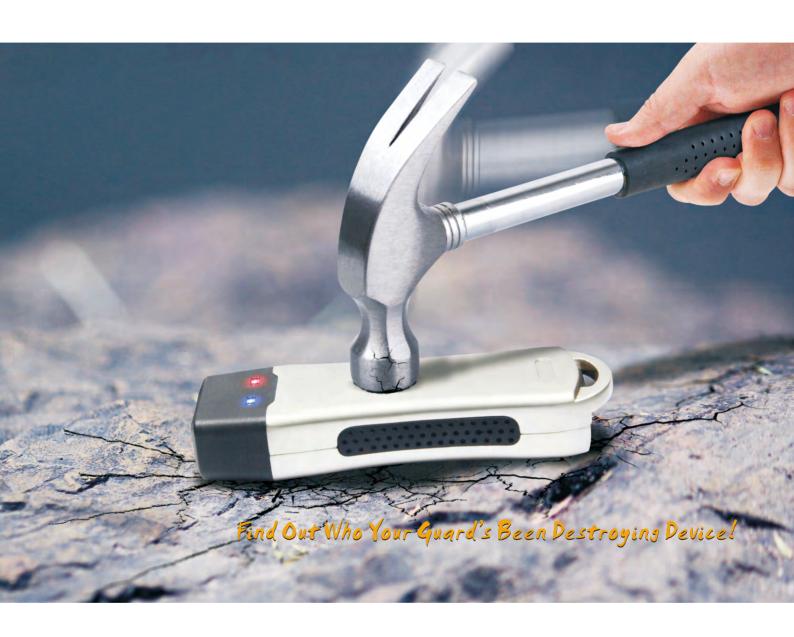

#### **Impact Records**

Impact record is a timing when employee beating the equipment, once generated will be permanently stored, administrator can follow this in apportioning blame.