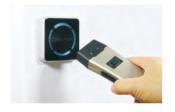

### **RFID Reading**

Through the 125Khz frequency reading the tag, unnecessary to direct touching the checkpoint via Equipment.