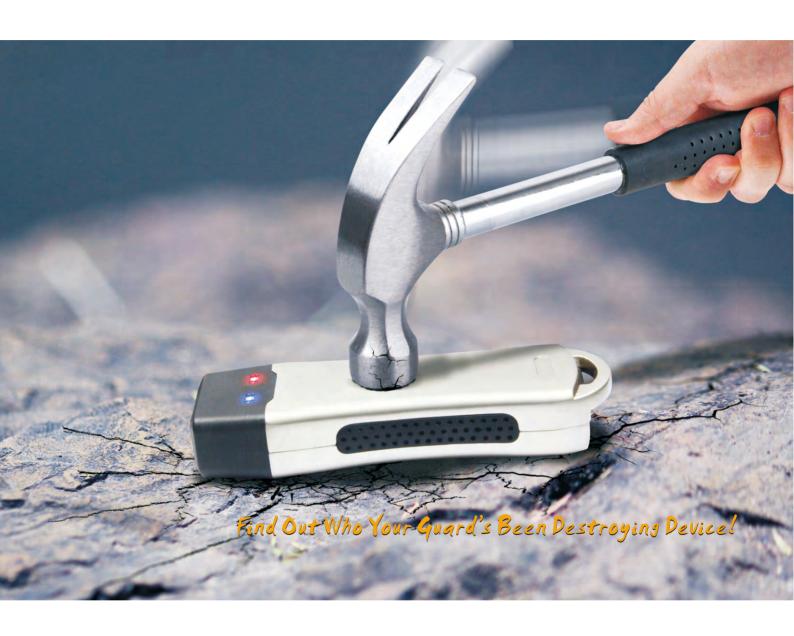

#### **Impact Records**

Impact record is a timing when employee beating the equipment, once generated will be permanently stored, administrator can follow this in apportioning blame.