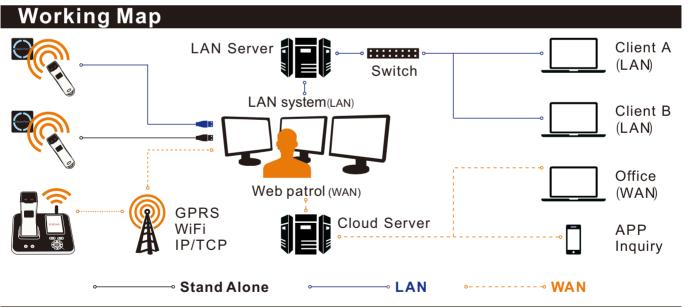

#### **Real Time Data**

This function have to use with Z-9200 communication station, the offline data can be delivered to the software in real time through z-9200, currently supports Wi-Fi, GPRS and TCP/IP

<sup>\*</sup>Real-time solution for offline reader please reference to E-catalog of Z-9200 internet communication station