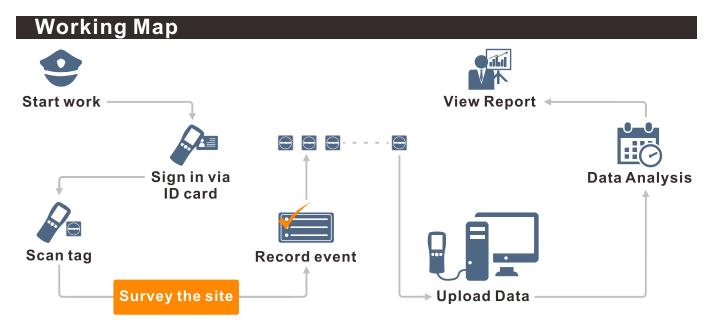

### Work method:

Z-6500D are improved to pogo pin contacts . Which is more durable to provide the long time working life.It works with built-in rechargeable battery , that reduced battery damage effectively. Besides , we had add flashlight function on Z-6500D reader , which is ver helpful for night and dark place patrol, also avoid too much belongs security officers should carried while patrol.