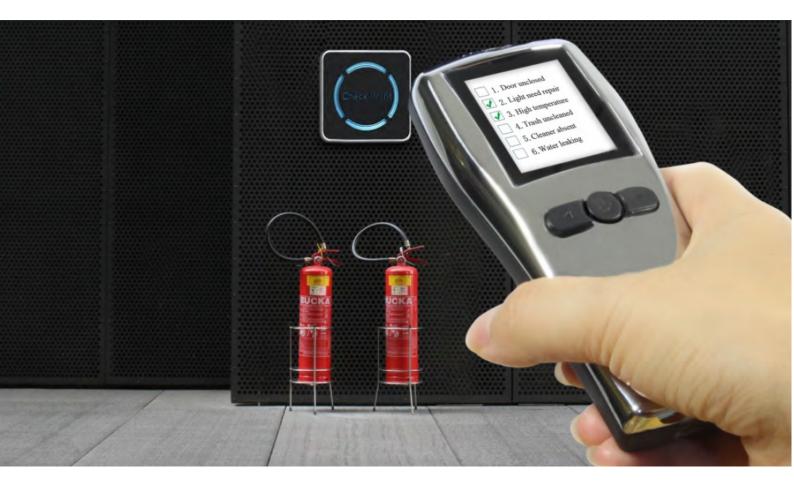

# DISPLAY GUARD TOUR SOLUTION PROFESSIONAL MANUFACTURER SINCE 2006

- Built-in rechargeable battery
- LED lighting
- Free driver installation, high speed download
- Built-in clock, record data in real time
- Detailed and accurate data reporting, easy for management
- Tamper-proof, waterproof shockproof, high/low temperature resistance
- Strong management basis

EVENT RECORD

LED LIGHTING

POGO PIN USB

ANTI-SABOTAGE