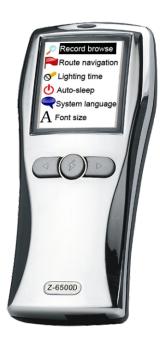

### WWW.ZOOYPATROL.COM

①LED indicator ②Display③Right/Lighting button③Induction area

Menu buttonLabel areaAnti-slip Area

Ó

(((10)))

0000

0

Left/Lighting buttonFlashlightUSB port