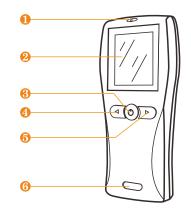

### WWW.ZOOYPATROL.COM

①LED indicator ②Display③Right/Lighting button③Induction area

Menu buttonLabel areaAnti-slip Area

Ó

(((10)))

0000

0

Left/Lighting buttonFlashlightUSB port