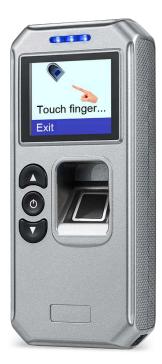

Language ( Simplified Chinese and Traditional Chinese, English)switch freely

Fingerprint

Anti-sabotage

**USB** Port

**RFID Reading** 

Lighting

WWW.ZOOYPATROL.COM

①LED indicator ②Display ③UP/DOWN button ④Power on/off button **•** Fingerprint reading area **•** Label area **O**Induction area OAnti-slip Area

**Ø**Flashlight **OUSB** port

| Technical Parameters     |                                                                      |
|--------------------------|----------------------------------------------------------------------|
| Reading Method           | RFID auto-induction                                                  |
| Reading frequency        | EMH4001 card (125kHz)                                                |
| Materials                | Engineering plastics shell                                           |
| Fingerprint Capacity     | Total 225pcs, 15pcs for manager,<br>210pcs for users                 |
| Storage Capacity         | 80,000pcs                                                            |
| Impact Records Capacity  | 32,000pcs                                                            |
| Language                 | Simplified Chinese, traditional Chinese,<br>English                  |
| Data Download            | USB cable                                                            |
| Features                 | USB free driver (No need USB driver, fast communication speed)       |
| Battery                  | 1000mAh, built-in rechargeable lithium battery                       |
| Battery Life             | 25h, can scan tags around 9000 times continuously once fully charged |
| Events Capacity          | 500pcs                                                               |
| Automatic Power Off Time | 10-300s Free setting , default as 30s                                |
| LED Indicator Lamp Life  | 5-600s Free setting , default as 30s                                 |
| Size                     | 32*57*25mm                                                           |
| Net Weight               | 150g                                                                 |
| Content                  |                                                                      |
|                          | Guar Tau System                                                      |