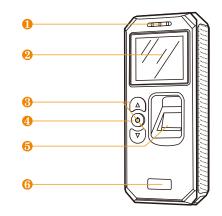

Lighting

WWW.ZOOYPATROL.COM

①LED indicator ②Display ③UP/DOWN button ④Power on/off button **•** Fingerprint reading area **•** Label area **O**Induction area OAnti-slip Area

**Ø**Flashlight **OUSB** port

| Technical Parameters     |                                                                      |
|--------------------------|----------------------------------------------------------------------|
| Reading Method           | RFID auto-induction                                                  |
| Reading frequency        | EMH4001 card (125kHz)                                                |
| Materials                | Engineering plastics shell                                           |
| Fingerprint Capacity     | Total 225pcs, 15pcs for manager,<br>210pcs for users                 |
| Storage Capacity         | 80,000pcs                                                            |
| Impact Records Capacity  | 32,000pcs                                                            |
| Language                 | Simplified Chinese, traditional Chinese,<br>English                  |
| Data Download            | USB cable                                                            |
| Features                 | USB free driver (No need USB driver, fast communication speed)       |
| Battery                  | 1000mAh, built-in rechargeable lithium battery                       |
| Battery Life             | 25h, can scan tags around 9000 times continuously once fully charged |
| Events Capacity          | 500pcs                                                               |
| Automatic Power Off Time | 10-300s Free setting , default as 30s                                |
| LED Indicator Lamp Life  | 5-600s Free setting , default as 30s                                 |
| Size                     | 32*57*25mm                                                           |
| Net Weight               | 150g                                                                 |
| Content                  |                                                                      |
|                          | Guar Tau System                                                      |