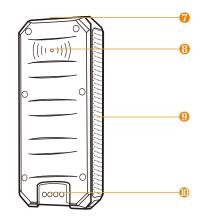

Lighting

WWW.ZOOYPATROL.COM

①LED indicator ②Display ③UP/DOWN button ④Power on/off button **•** Fingerprint reading area **•** Label area **O**Induction area OAnti-slip Area

**Ø**Flashlight **OUSB** port

| Technical Parameters     |                                                                      |
|--------------------------|----------------------------------------------------------------------|
| Reading Method           | RFID auto-induction                                                  |
| Reading frequency        | EMH4001 card (125kHz)                                                |
| Materials                | Engineering plastics shell                                           |
| Fingerprint Capacity     | Total 225pcs, 15pcs for manager,<br>210pcs for users                 |
| Storage Capacity         | 80,000pcs                                                            |
| Impact Records Capacity  | 32,000pcs                                                            |
| Language                 | Simplified Chinese, traditional Chinese,<br>English                  |
| Data Download            | USB cable                                                            |
| Features                 | USB free driver (No need USB driver, fast communication speed)       |
| Battery                  | 1000mAh, built-in rechargeable lithium battery                       |
| Battery Life             | 25h, can scan tags around 9000 times continuously once fully charged |
| Events Capacity          | 500pcs                                                               |
| Automatic Power Off Time | 10-300s Free setting , default as 30s                                |
| LED Indicator Lamp Life  | 5-600s Free setting , default as 30s                                 |
| Size                     | 32*57*25mm                                                           |
| Net Weight               | 150g                                                                 |
| Content                  |                                                                      |
|                          | Guar Tau System                                                      |