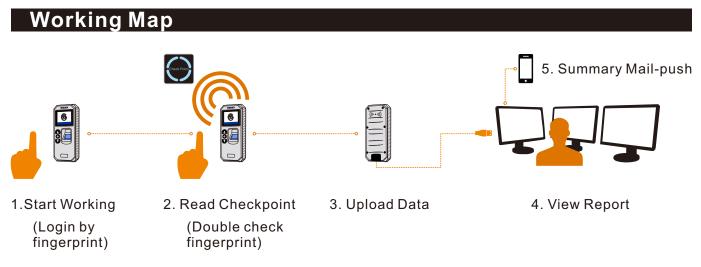

## Work method:

Patrol duty person carry Z-6500F reader to do patrol work, before starting work, the duty person touch his fingerprint to login as current person, Then walk following the scheduled patrol route. Once duty person arrived to the patrol area and finish patrol inspection, use Z-6500F to scan RFID checkpoint with 3-5 cm as clock in and can set fingerprint authorization in software to ask fingerprint verification for checkpoint, if clock in person is not the same one as scheduled, software will show"imposter". Device will store patrol data in device and software collect data by USB cable uploading, manager can process patrol data and query report in software or the mail-push summary.