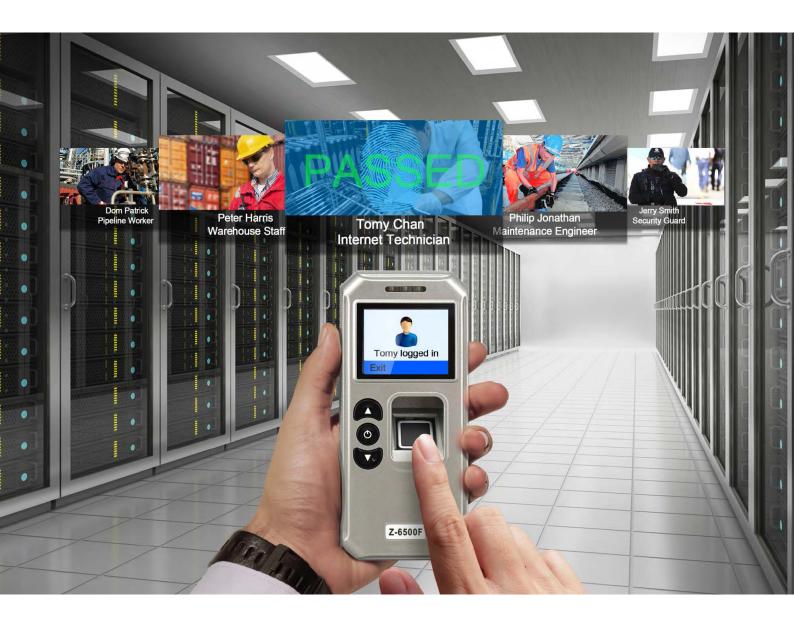

## FINGERPRINT GUARD TOUR SOLUTION PROFESSIONAL MANUFACTURER SINCE 2006

▶ Fingerprint reader adopts capacitive technology that forbidden fake time and attendance.

500 pcs exception event can be defined to record more detailed and accurate patrolling data;

## Work method:

Patrol duty person carry Z-6500F reader to do patrol work, before starting work, the duty person touch his fingerprint to login as current person, Then walk following the scheduled patrol route. Once duty person arrived to the patrol area and finish patrol inspection, use Z-6500F to scan RFID checkpoint with 3-5 cm as clock in and can set fingerprint authorization in software to ask fingerprint verification for checkpoint, if clock in person is not the same one as scheduled, software will show"imposter". Device will store patrol data in device and software collect data by USB cable uploading, manager can process patrol data and query report in software or the mail-push summary.