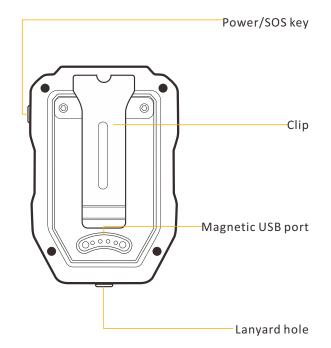

### **Key Features**

- 125KHz RFID proximity reading
- GPRS real time transmission
- SOS panic alarm
- Mass storage capacity
- Impact recording
- WiFi transmission can be tailored
- Auto sync date and time with server









ZOOY Z-6700 features 125kHz proximity reading, and data transmission in real time with GPRS. You can review the data on the cloud platform in anywhere at anytime.

This series of patrol handheld reader can be widely used for employee control areas, like security, cleaning, factory, railways, airports, ports, maintenance, client who want to improve their management actively and etc.

#### Layout







## **Specification**

| op com catron           |                     |                                     |
|-------------------------|---------------------|-------------------------------------|
| Network supported bands | 2G                  | GSM: 850/900/1800/1900MHz           |
|                         | WIFI                | 802.11a/b/g/n                       |
| Reader information      | Reading technology  | 125KHz RFID (EM-ID tag )            |
|                         | Material            | ABS plastic shell, rubber handle    |
|                         | Prompt              | LED+Vibration                       |
|                         | Memory              | 80,000 logs                         |
|                         | Impact Record       | 32,000 logs