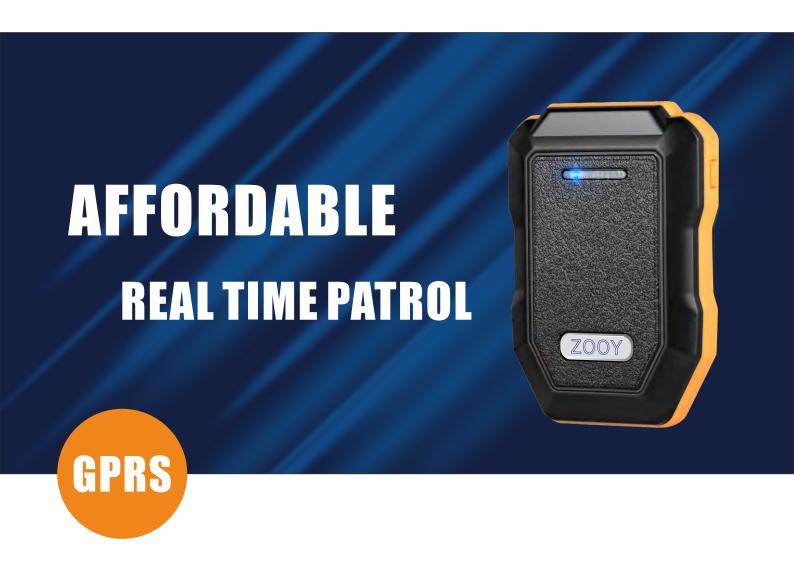

### **Key Features**

- 125KHz RFID proximity reading
- GPRS real time transmission
- SOS panic alarm
- Mass storage capacity
- Impact recording
- WiFi transmission can be tailored
- Auto sync date and time with server

ZOOY Z-6700 features 125kHz proximity reading, and data transmission in real time with GPRS. You can review the data on the cloud platform in anywhere at anytime.

This series of patrol handheld reader can be widely used for employee control areas, like security, cleaning, factory, railways, airports, ports, maintenance, client who want to improve their management actively and etc.