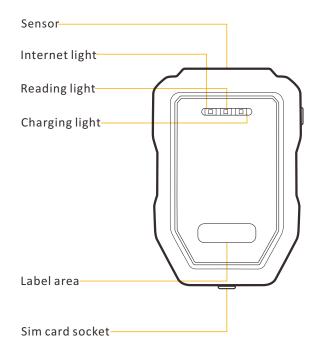

### **Key Features**

- 125KHz RFID proximity reading
- GPRS real time transmission
- SOS panic alarm
- Mass storage capacity
- Impact recording
- WiFi transmission can be tailored
- Auto sync date and time with server









ZOOY Z-6700 features 125kHz proximity reading, and data transmission in real time with GPRS. You can review the data on the cloud platform in anywhere at anytime.

This series of patrol handheld reader can be widely used for employee control areas, like security, cleaning, factory, railways, airports, ports, maintenance, client who want to improve their management actively and etc.

#### Layout







## **Specification**

| op com catron           |                     |                                     |
|-------------------------|---------------------|-------------------------------------|
| Network supported bands | 2G                  | GSM: 850/900/1800/1900MHz           |
|                         | WIFI                | 802.11a/b/g/n                       |
| Reader information      | Reading technology  | 125KHz RFID (EM-ID tag )            |
|                         | Material            | ABS plastic shell, rubber handle    |
|                         | Prompt              | LED+Vibration                       |
|                         | Memory              | 80,000 logs                         |
|                         | Impact Record       | 32,000 logs