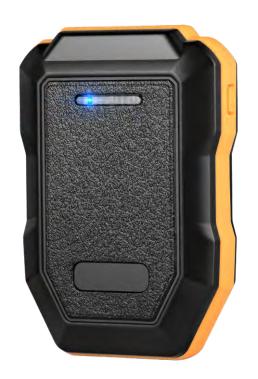

#### Layout

## **Specification**

| op com catron           |                     |                                     |
|-------------------------|---------------------|-------------------------------------|
| Network supported bands | 2G                  | GSM: 850/900/1800/1900MHz           |
|                         | WIFI                | 802.11a/b/g/n                       |
| Reader information      | Reading technology  | 125KHz RFID (EM-ID tag )            |
|                         | Material            | ABS plastic shell, rubber handle    |
|                         | Prompt              | LED+Vibration                       |
|                         | Memory              | 80,000 logs                         |
|                         | Impact Record       | 32,000 logs                         |
|                         | SIM card            | Nano card                           |
|                         | IP rating           | IP67                                |
| Кеу                     | Booting/Shut down   | Long press 3 seconds                |
|                         | SOS alarm           | Press 3 times continuously          |
| Wired communication     | USB                 | Anti-vandal magnetic USB cable      |
| Battery                 | Capacity            | 1200mAh rechargeable li-ion battery |
|                         | Working time        | 20 hours                            |
|                         | Working consumption | 60mA                                |
|                         | Stand-by            | 10mA                                |
|                         | Charging time       | 1.2-2 hours(5V/1A)                  |
| Size                    | Dimension           | 82*52*22mm                          |
|                         | Weight              | 73g                                 |
| Work enviroment         | Humidity            | 30% to 95%                          |
|                         | Temperature         | -20 to 70°℃                         |