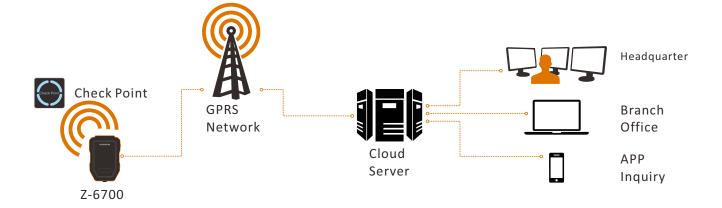

| Capacity            | 1200mAh rechargeable li-ion battery |
|                         | Working time        | 20 hours                            |
|                         | Working consumption | 60mA                                |
|                         | Stand-by            | 10mA                                |
|                         | Charging time       | 1.2-2 hours(5V/1A)                  |
| Size                    | Dimension           | 82*52*22mm                          |
|                         | Weight              | 73g                                 |
| Work enviroment         | Humidity            | 30% to 95%                          |
|                         | Temperature         | -20 to 70°℃                         |

# **Working Map**



# Accessory







USB cable

Manual