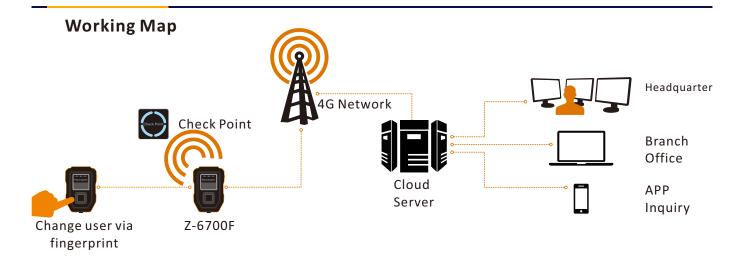

ZOOY Z-6700F is a real time guard tour system that adopts 4G communication technology and fingerprint verification technology. During patrol, the security duty officer carry Z-6700F and log in by identifying his fingerprint, walking along with scheduled patrol route, when he arrived to check location, use Z-6700F to scan check point and then record patrol time, location and staff automatically. Once data is stored, it will be sent out to server in real time via 4G (Sim card inside), the supervisor can monitor data via background software at the same time.