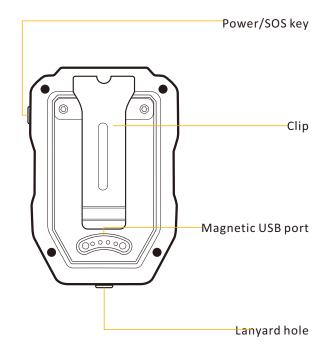

### Layout

| Specification           |                     |                                            |
|-------------------------|---------------------|--------------------------------------------|
| Network supported bands | 4G<br>or            | LTD:B1/B3/B5/B7/B8/B20(customizable)       |
|                         | WIFI                | 802.11a/b/g/n                              |
| Display                 | Size                | 0.9 inch OLED screen                       |
|                         | Pixels              | 128*64px                                   |
| Fingerprint             | Fingerprint         | Semiconductor fingerprint sensor           |
|                         | Capacity            | 100 pcs                                    |
| Reader information      | Reading technology  | 125KHz RFID (EM-ID tag )                   |
|                         | Material            | ABS plastic shell, rubber handle           |
|                         | Prompt              | LED+Vibration+display+sounds               |
|                         | Memory              | 80,000 logs                                |
|                         | Impact Record       | 32,000 logs                                |
|                         | SIM card            | Nano card                                  |
|                         | IP rating           | IP67                                       |
| Кеу                     | Booting/Shut down   | Long press 3 seconds                       |
|                         | SOS alarm           | Enter the config page long press 3 seconds |
| Wired communication     | USB                 | Anti-vandal magnetic USB cable             |
| Battery                 | Capacity            | 1200mAh rechargeable li-ion battery        |
|                         | Working time        | 20 hours                                   |
|                         | Working consumption | 60mA                                       |
|                         | Stand-by            | 10mA                                       |
|                         | Charging time       | 1.2-2 hours(5V/1A)                         |
| Size                    | Dimension           | 82*52*22mm                                 |
|                         | Weight              | 73g                                        |
|                         |                     |                                            |