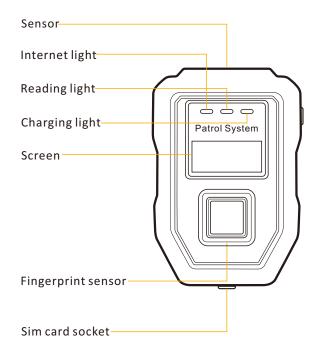

### **Key Features**

- 125KHz RFID proximity reading
- 4G real time transmission
- · Fingerprint recognition
- OLED displays running and operations
- SOS panic alarm
- · Mass storage capacity
- Impact recording
- · WiFi transmission can be tailored

ZOOY Z-6700F is a real time guard tour system that adopts 4G communication technology and fingerprint verification technology. During patrol, the security duty officer carry Z-6700F and log in by identifying his fingerprint, walking along with scheduled patrol route, when he arrived to check location, use Z-6700F to scan check point and then record patrol time, location and staff automatically. Once data is stored, it will be sent out to server in real time via 4G (Sim card inside), the supervisor can monitor data via background software at the same time.

### Layout

| Specification           |                     |                                            |
|-------------------------|---------------------|--------------------------------------------|
| Network supported bands | 4G<br>or            | LTD:B1/B3/B5/B7/B8/B20(customizable)       |
|                         | WIFI                | 802.11a/b/g/n                              |
| Display                 | Size                | 0.9 inch OLED screen                       |
|                         | Pixels              | 128*64px                                   |
| Fingerprint             | Fingerprint         | Semiconductor fingerprint sensor           |
|                         | Capacity            | 100 pcs                                    |
| Reader information      | Reading technology  | 125KHz RFID (EM-ID tag )                   |
|                         | Material            | ABS plastic shell, rubber handle           |
|                         | Prompt              | LED+Vibration+display+sounds               |
|                         | Memory              | 80,000 logs                                |
|                         | Impact Record       | 32,000 logs                                |
|                         | SIM card            | Nano card                                  |
|                         | IP rating           | IP67                                       |
| Кеу                     | Booting/Shut down   | Long press 3 seconds                       |
|                         | SOS alarm           | Enter the config page long press 3 seconds |
| Wired communication     | USB                 | Anti-vandal magnetic USB cable             |
| Battery                 | Capacity            | 1200mAh rechargeable li-ion battery        |
|                         | Working time        | 20 hours                                   |
|                         | Working consumption | 60mA                                       |
|                         | Stand-by            | 10mA                                       |
|                         | Charging time       | 1.2-2 hours(5V/1A)                         |
| Size                    | Dimension           | 82*52*22mm                                 |
|                         | Weight              | 73g                                        |
|                         |                     |                                            |