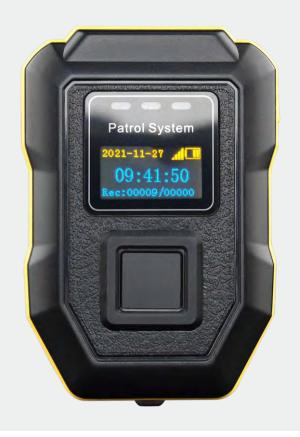

ZOOY Z-6700F is a real time guard tour system that adopts 4G communication technology and fingerprint verification technology. During patrol, the security duty officer carry Z-6700F and log in by identifying his fingerprint, walking along with scheduled patrol route, when he arrived to check location, use Z-6700F to scan check point and then record patrol time, location and staff automatically. Once data is stored, it will be sent out to server in real time via 4G (Sim card inside), the supervisor can monitor data via background software at the same time.