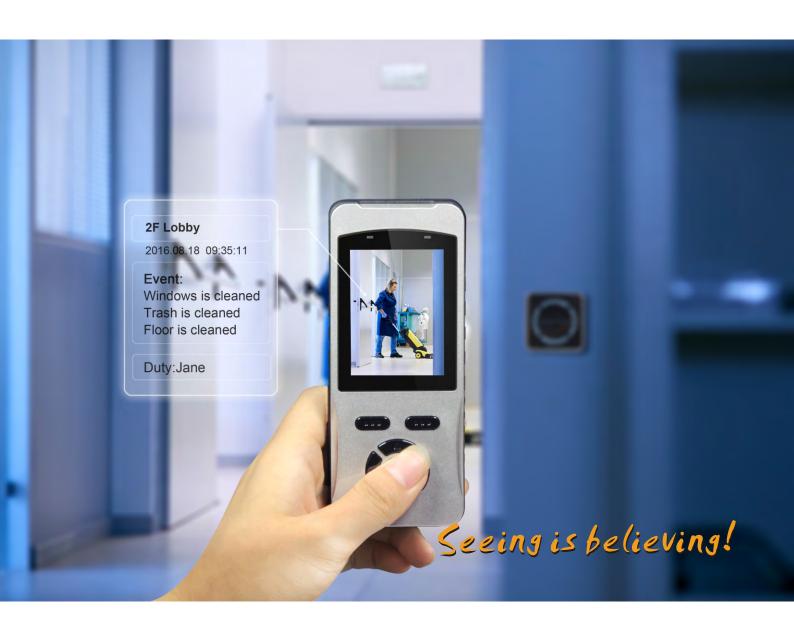

## CAMERA GUARD TOUR SOLUTION PROFESSIONAL MANUFACTURER SINCE 2006

- 125kHz RFID auto reading, free pressing any buttons
- Camera take site photo, believe what you see
- Event as the task asks user to complete during patrolling
- Impact record displays the time when device was hit by force
- Anti sabotage and durable USB connector

## **Work Method**

Patrol duty person carry Z-6800 reader to do patrol work, before starting work, the duty person swipe his staff card to login as current person, Then walk following the scheduled patrol route. Once duty person arrived to the patrol area and finish patrol inspection, use Z-6800 to scan RFID checkpoint with 3-5 cm as clock in, open camera taking site photo. Device will store patrol data and photo in device and software collect data by USB cable uploading, manager can process patrol data and query report in software or the mail-push summary.