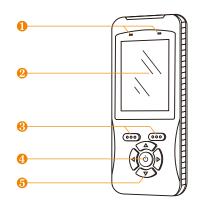

•LED indicator

Oisplay

OPower on/off button

6Direction button 6Camera

Induction area

**8**Label area

**9**USB port

| Technical Paramete     | rs                                            |
|------------------------|-----------------------------------------------|
| Reading Method         | Auto-induction, free from pressing any button |
| Camera                 | 2.0 Mega pixel high identification camera     |
| Display                | TFT 2.4 ' High-definition color display       |
| Image storage          | 8G IT card                                    |
| Event                  | 500 Pieces                                    |
| Lighting               | LED Lighting, can be used as a torch at night |
| Storage capacity       | 80,000pcs                                     |
| Working temperature    | 40°C to 70°C                                  |
| Impact record capacity | 32,000pcs                                     |
| Working humidity       | 0 to 95%                                      |
| Communication          | USB pogo pin contacts                         |
| IP rating              | IP 67                                         |
| Direction              | LED+Vibration+LCD                             |
| Battery                | 900mAh built-in rechargeable li-ion battery   |
| Baud rate              | 115200Bps                                     |
| Battery level          | 5 levels display                              |
| Dimension              | 131mm x 55mm x 20mm                           |
| Net weight             | 130g                                          |