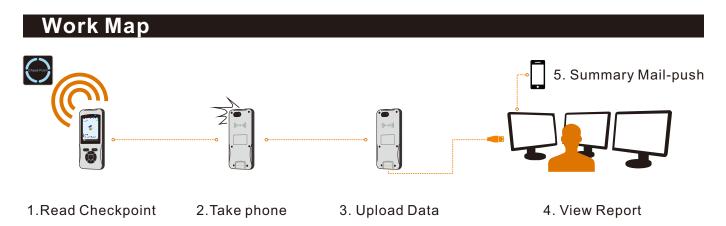

## **Work Method**

Patrol duty person carry Z-6800 reader to do patrol work, before starting work, the duty person swipe his staff card to login as current person, Then walk following the scheduled patrol route. Once duty person arrived to the patrol area and finish patrol inspection, use Z-6800 to scan RFID checkpoint with 3-5 cm as clock in, open camera taking site photo. Device will store patrol data and photo in device and software collect data by USB cable uploading, manager can process patrol data and query report in software or the mail-push summary.