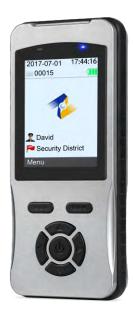

•LED indicator

Oisplay

OPower on/off button

6Direction button 6Camera

Induction area

**8**Label area

**9**USB port

| Technical Paramete     | rs                                            |
|------------------------|-----------------------------------------------|
| Reading Method         | Auto-induction, free from pressing any button |
| Camera                 | 2.0 Mega pixel high identification camera     |
| Display                | TFT 2.4 ' High-definition color display       |
| Image storage          | 8G IT card                                    |
| Event                  | 500 Pieces                                    |
| Lighting               | LED Lighting, can be used as a torch at night |
| Storage capacity       | 80,000pcs                                     |
| Working temperature    | 40°C to 70°C                                  |
| Impact record capacity | 32,000pcs                                     |
| Working humidity       | 0 to 95%                                      |
| Communication          | USB pogo pin contacts                         |
| IP rating              | IP 67                                         |
| Direction              | LED+Vibration+LCD                             |
| Battery                | 900mAh built-in rechargeable li-ion battery   |
| Baud rate              | 115200Bps                                     |
| Battery level          | 5 levels display                              |
| Dimension              | 131mm x 55mm x 20mm                           |
| Net weight             | 130g                                          |