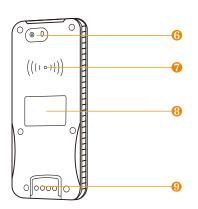

•LED indicator

Oisplay

OPower on/off button

6Direction button 6Camera

Induction area

**8**Label area

**9**USB port

| Technical Paramete     | rs                                            |
|------------------------|-----------------------------------------------|
| Reading Method         | Auto-induction, free from pressing any button |
| Camera                 | 2.0 Mega pixel high identification camera     |
| Display                | TFT 2.4 ' High-definition color display       |
| Image storage          | 8G IT card                                    |
| Event                  | 500 Pieces                                    |
| Lighting               | LED Lighting, can be used as a torch at night |
| Storage capacity       | 80,000pcs                                     |
| Working temperature    | 40°C to 70°C                                  |
| Impact record capacity | 32,000pcs                                     |
| Working humidity       | 0 to 95%                                      |
| Communication          | USB pogo pin contacts                         |
| IP rating              | IP 67                                         |
| Direction              | LED+Vibration+LCD                             |
| Battery                | 900mAh built-in rechargeable li-ion battery   |
| Baud rate              | 115200Bps                                     |
| Battery level          | 5 levels display                              |
| Dimension              | 131mm x 55mm x 20mm                           |
| Net weight             | 130g                                          |