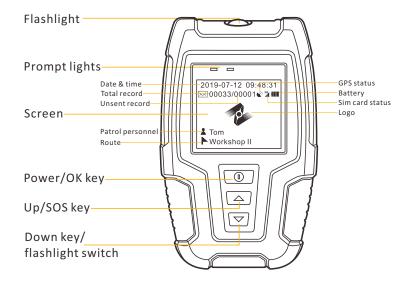

During patrol working, the security duty officer carry Z-6900 and scan his staff ID card as log in, walking along with scheduled patrol route, when he arrived to check location, use Z-6900 to scan check point which will record patrol time, location and staff automatically. Duty person can also record the exceptions with device if any incident found, once data is stored into Z-6900, it will be sent out to server in real time via GPRS (Sim card inside), the supervisor can monitor data via background software at the same time.