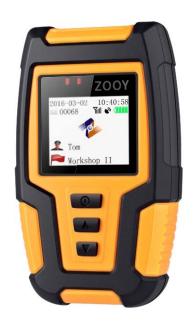

#### **Key Features**

- 125KHz RFID proximity reading
- GPRS real time transmission
- Live GPS & route history playback
- 5 modes powerful lighting
- · Auto alert for missing checkpoint
- SOS alarm button
- Event record
- Impact record

ZOOY Z-6900 is a GPS guard tour system that based on 125 KHz proximity reading technology, which contains the feature like, GPRS real time tramission, live GPS tracking and history route playback, event record, led lighting, SOS alarm and impact record.

#### Layout

| Specification |                    |                                       |
|---------------|--------------------|---------------------------------------|
| GPRS          | 2g frequency       | 850/900/1800/1900MHz                  |
|               | Sim card           | Micro- sim card                       |
|               | Data usage         | 220kb/1,000 logs                      |
| GPS           | Precision          | ≤ 10 meters(outdoor)                  |
|               | Data usage         | 1.8 Mb per day(2s/coordinate)         |
| Feature       | Reading technology | 125kHz ID tag                         |
|               | Reading range      | 3cm-5cm                               |
|               | Record             | 80,000 logs                           |
|               | SOS                | Long press UP key for 3s              |
|               | Lighting           | High, medium, low, SOS and Strobe     |
| Battery       | Battery capacity   | 3000mAh                               |
|               | Battery life       | Charging 500 times                    |
|               | Charging time      | 3-5 hours                             |
|               | Working time       | 27hours                               |
|               | Stand-by time      | 68hours                               |
|               | Battery level      | 5 levels                              |
| Screen        | Size               | 1.8 inch TFT display                  |
|               | pixels             | 160*128                               |
| Event         | Total              | 500 pcs                               |
|               | Per checkpoint     | 1-15 pcs event                        |
|               | Length             | 31 letters                            |
| Checkpoint    | Storage maximum    | 1,000 checkpoints                     |
|               | Name length        | 19 letters                            |
| Staff card    | Storage maximum    | 400 pcs                               |
|               | Name length        | 15 letters                            |
| Time          | Booting time       | 0.2s                                  |
|               | Auto sleep time    | 30s, 1m, 2m, 5m, 30m, 60m and never   |
|               | Flashlight time    | 30s,1m,2m,5m,10m,30m                  |
| USB           | Communication port | Magnetic USB port                     |
|               | Transmission speed | 5000log/s                             |
| System        | Language           | Chinese, traditional Chinese, English |
|               | Font               | Big, small                            |
| Dimension     | Size               | 70mm x 118mm x 30mm                   |
|               |                    |                                       |