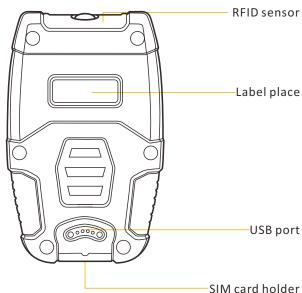

During patrol working, the security duty officer carry Z-6900 and scan his staff ID card as log in, walking along with scheduled patrol route, when he arrived to check location, use Z-6900 to scan check point which will record patrol time, location and staff automatically. Duty person can also record the exceptions with device if any incident found, once data is stored into Z-6900, it will be sent out to server in real time via GPRS (Sim card inside), the supervisor can monitor data via background software at the same time.