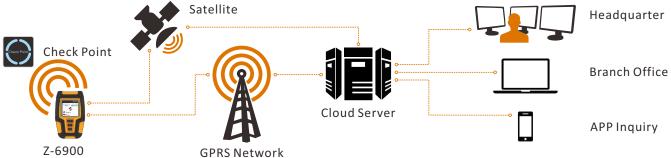

During patrol working, the security duty officer carry Z-6900 and scan his staff ID card as log in, walking along with scheduled patrol route, when he arrived to check location, use Z-6900 to scan check point which will record patrol time, location and staff automatically. Duty person can also record the exceptions with device if any incident found, once data is stored into Z-6900, it will be sent out to server in real time via GPRS (Sim card inside), the supervisor can monitor data via background software at the same time.