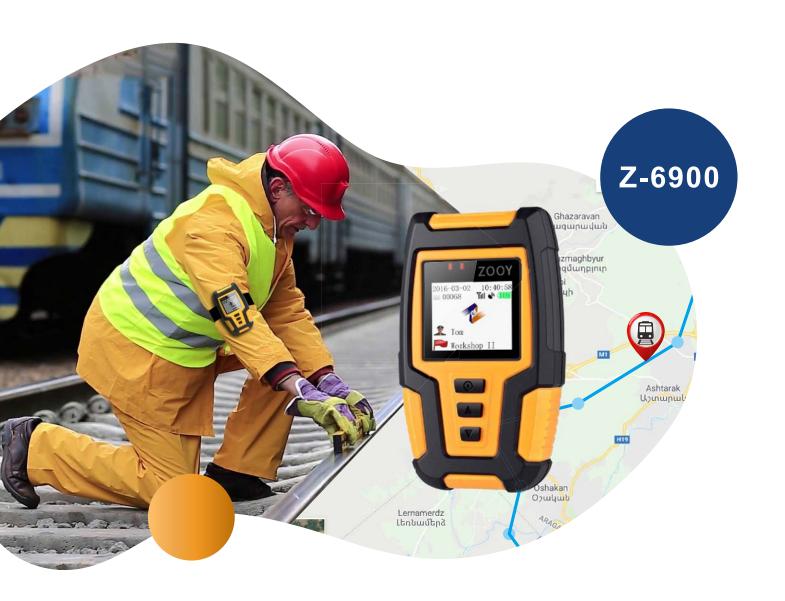

ZOOY Z-6900 is a GPS guard tour system that based on 125 KHz proximity reading technology, which contains the feature like, GPRS real time tramission, live GPS tracking and history route playback, event record, led lighting, SOS alarm and impact record.

During patrol working, the security duty officer carry Z-6900 and scan his staff ID card as log in, walking along with scheduled patrol route, when he arrived to check location, use Z-6900 to scan check point which will record patrol time, location and staff automatically. Duty person can also record the exceptions with device if any incident found, once data is stored into Z-6900, it will be sent out to server in real time via GPRS (Sim card inside), the supervisor can monitor data via background software at the same time.

## Working Map