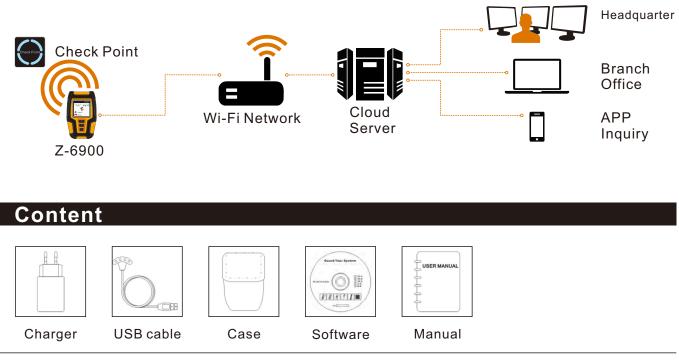

### Wi-Fi Connection

Data sent automatically by real time when in the Wi-Fi coverage, un-wired installation, and no longer worry about the monthly cost of mobile data, which is more convenient and economical.

## Working Map

WWW.ZOOYPATROL.COM