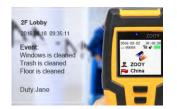

#### **Event Records**

Events increases the work efficiency of employees, so that their work is more specific, for example, you can let employees to check and record the door if is closed, the room if is clean, and etc.,