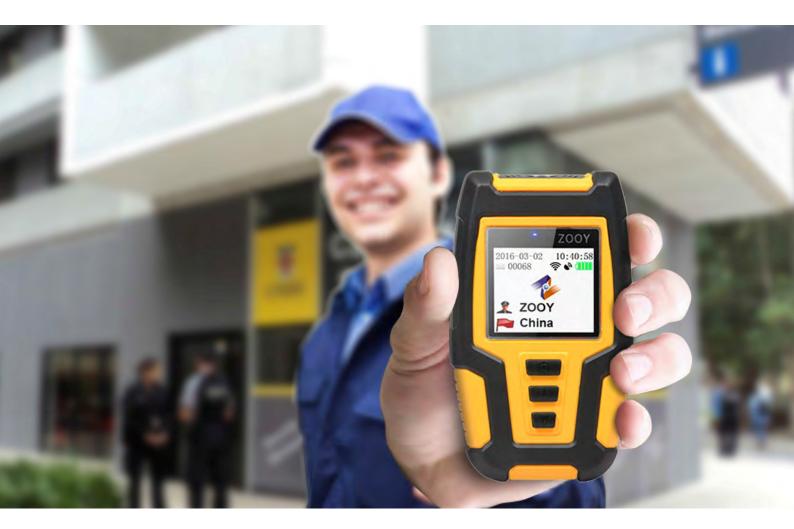

# WIFI GUARD TOUR SOLUTION PROFESSIONAL MANUFACTURER SINCE 2006

- IED indicator I Display I Power and OK button
- Up "button, can send SOS alarm by long pressing"
- 6 "Down" button, can use as torch switch at main interface
- O Torch/Camera module/RFID senor area
- 8 Magnetic type pogo pin USB port