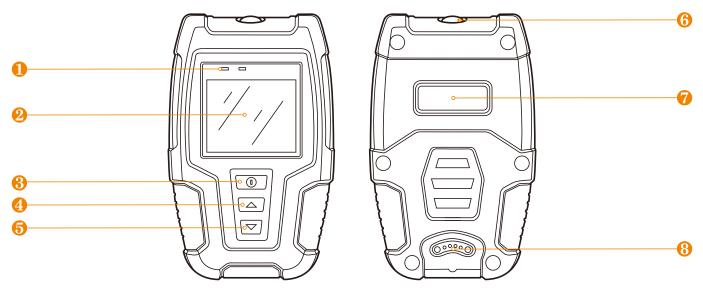

# WIFI GUARD TOUR SOLUTION PROFESSIONAL MANUFACTURER SINCE 2006

- IED indicator I Display I Power and OK button
- Up "button, can send SOS alarm by long pressing"
- 6 "Down" button, can use as torch switch at main interface
- O Torch/Camera module/RFID senor area
- 8 Magnetic type pogo pin USB port