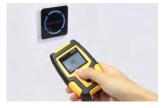

#### **RFID Reading**

RFID reader does not need to touch the checkpoint, proximity sensor. Checkpoint can be installed in the wall. Waterproof and long-lasting.

Cabel area