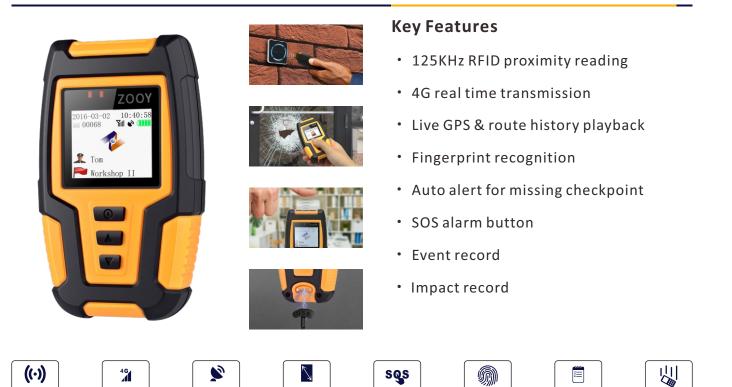

## FINGERPRINT GPS GUARD TOUR SOLUTION

PROFESSIONAL MANUFACTURER SINCE 2006

WWW.ZOOYPATROL.COM

ZOOY Z-6900 is a GPS guard tour system that based on 125 KHz proximity reading technology, which contains the feature like, 4G real time tramission, live GPS tracking and history route playback, event record, led lighting, SOS alarm and impact record.

sos

Buttor

Fingerprint identify Event

Programme

Impact

1.8' TFT

Screen

During patrol working, the security duty officer carry Z-6900 and log in by identifying his fingerprint, walking along with scheduled patrol route, when he arrived to check location, use Z-6900 to scan check point which will ask to verify fingerprint again to make sure always is the real guard patrolling, and then record patrol time, location and staff automatically. Duty person can also record the exceptions with device if any incident found, once data is stored into Z-6900, it will be sent out to server in real time via 4G (Sim card inside), the supervisor can monitor data via background software at the same time.