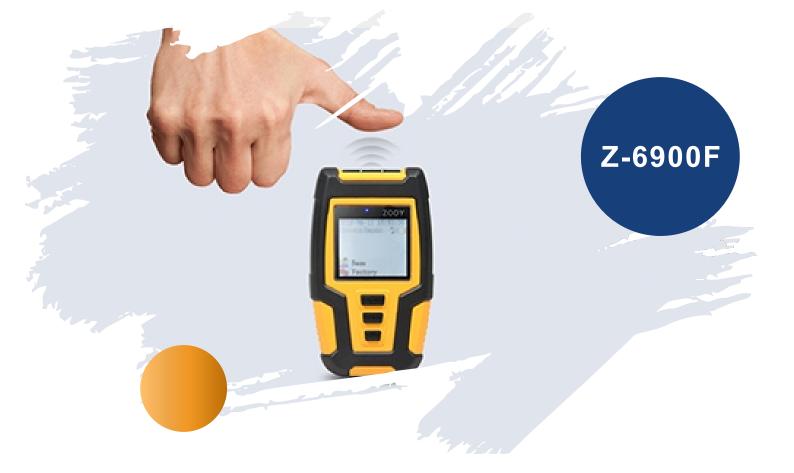

## FINGERPRINT GPS GUARD TOUR SOLUTION

PROFESSIONAL MANUFACTURER SINCE 2006

WWW.ZOOYPATROL.COM

ZOOY Z-6900 is a GPS guard tour system that based on 125 KHz proximity reading technology, which contains the feature like, 4G real time tramission, live GPS tracking and history route playback, event record, led lighting, SOS alarm and impact record.

sos

Buttor

Fingerprint identify Event

Programme

Impact

1.8' TFT

Screen

During patrol working, the security duty officer carry Z-6900 and log in by identifying his fingerprint, walking along with scheduled patrol route, when he arrived to check location, use Z-6900 to scan check point which will ask to verify fingerprint again to make sure always is the real guard patrolling, and then record patrol time, location and staff automatically. Duty person can also record the exceptions with device if any incident found, once data is stored into Z-6900, it will be sent out to server in real time via 4G (Sim card inside), the supervisor can monitor data via background software at the same time.