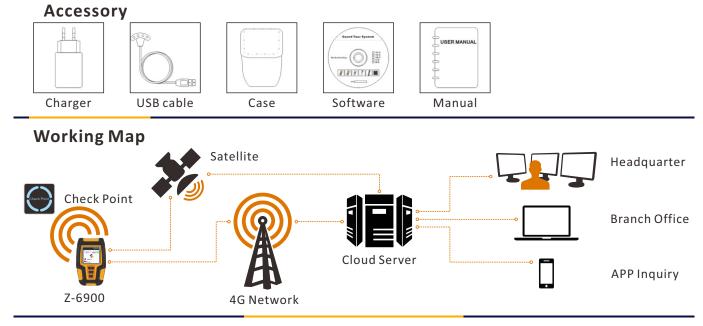

sos

Buttor

Fingerprint identify Event

Programme

Impact

1.8' TFT

Screen

During patrol working, the security duty officer carry Z-6900 and log in by identifying his fingerprint, walking along with scheduled patrol route, when he arrived to check location, use Z-6900 to scan check point which will ask to verify fingerprint again to make sure always is the real guard patrolling, and then record patrol time, location and staff automatically. Duty person can also record the exceptions with device if any incident found, once data is stored into Z-6900, it will be sent out to server in real time via 4G (Sim card inside), the supervisor can monitor data via background software at the same time.