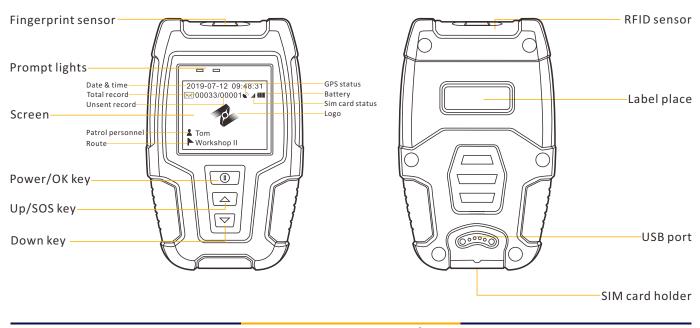

sos

Buttor

Fingerprint identify Event

Programme

Impact

1.8' TFT

Screen

During patrol working, the security duty officer carry Z-6900 and log in by identifying his fingerprint, walking along with scheduled patrol route, when he arrived to check location, use Z-6900 to scan check point which will ask to verify fingerprint again to make sure always is the real guard patrolling, and then record patrol time, location and staff automatically. Duty person can also record the exceptions with device if any incident found, once data is stored into Z-6900, it will be sent out to server in real time via 4G (Sim card inside), the supervisor can monitor data via background software at the same time.