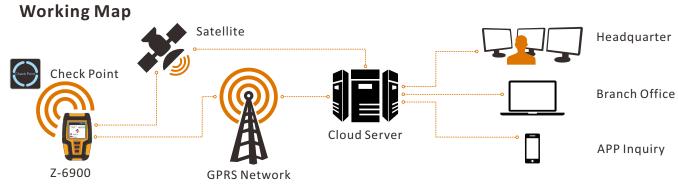

Buttor

Screen

GPS

Positioning

During patrol working, the security duty officer carry Z-6900 and log in by identifying his fingerprint, walking along with scheduled patrol route, when he arrived to check location, use Z-6900 to scan check point which will ask to verify fingerprint again to make sure always is the real guard patrolling, and then record patrol time, location and staff automatically. Duty person can also record the exceptions with device if any incident found, once data is stored into Z-6900, it will be sent out to server in real time via GPRS (Sim card inside), the supervisor can monitor data via background software at the same time.