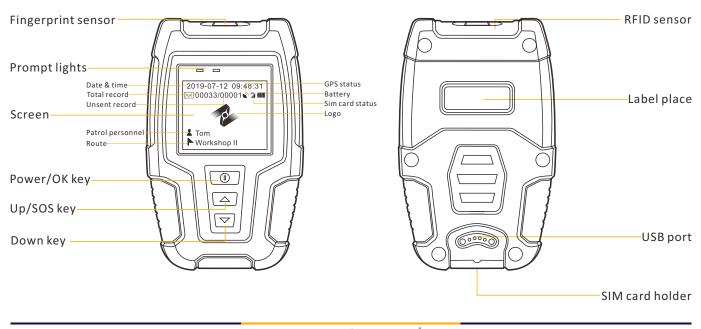

Buttor

Screen

GPS

Positioning

During patrol working, the security duty officer carry Z-6900 and log in by identifying his fingerprint, walking along with scheduled patrol route, when he arrived to check location, use Z-6900 to scan check point which will ask to verify fingerprint again to make sure always is the real guard patrolling, and then record patrol time, location and staff automatically. Duty person can also record the exceptions with device if any incident found, once data is stored into Z-6900, it will be sent out to server in real time via GPRS (Sim card inside), the supervisor can monitor data via background software at the same time.