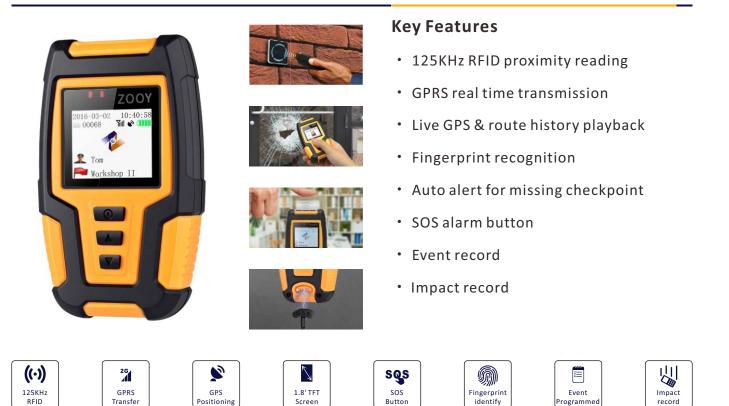

## FINGERPRINT GPS GUARD TOUR SOLUTION

PROFESSIONAL MANUFACTURER SINCE 2006

WWW.ZOOYPATROL.COM

Event

Programme

Impact

ZOOY Z-6900 is a GPS guard tour system that based on 125 KHz proximity reading technology, which contains the feature like, GPRS real time tramission, live GPS tracking and history route playback, event record, fingerprint recognition, SOS alarm and impact record.

Buttor

Screen

GPS

Positioning

During patrol working, the security duty officer carry Z-6900 and log in by identifying his fingerprint, walking along with scheduled patrol route, when he arrived to check location, use Z-6900 to scan check point which will ask to verify fingerprint again to make sure always is the real guard patrolling, and then record patrol time, location and staff automatically. Duty person can also record the exceptions with device if any incident found, once data is stored into Z-6900, it will be sent out to server in real time via GPRS (Sim card inside), the supervisor can monitor data via background software at the same time.