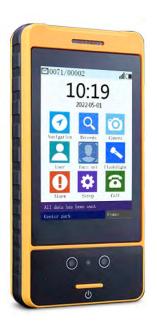

# **Key Features**

- 125KHz RFID proximity reading
- 3D Face recognition
- 4G real time transmission
- 3.5 inch touch screen
- Exception recorded by photo
- SOS alarming
- 10 sets limited dial out number
- Anti-vandal magnetic USB cable

ZOOY Z-8000M is a 4G guard tour system with 3D face recognition technology and automatic proximity reading 125kHz tags. Support GPS real-time tracking and playback of routes on Google Map. Facial recognition is used to prevent fake guards from patrolling. The photos provide more patrol details to the management center in real time.

# Specification

| •                       |                     | FDD LTE:B1/B3/B8                                   |
|-------------------------|---------------------|----------------------------------------------------|
| Network supported bands | 4G                  | TDD LTE: B38/B39/B40/B41                           |
|                         |                     | WCDMA: B1 B1/B8; GSM: 900/1800                     |
|                         |                     | can customize bands that are not in the list       |
| Reading<br>information  | RFID                | EM-ID tag 125KHz                                   |
|                         | QR-code             | Not standard, customizable                         |
| Memory                  | Storage             | 8G                                                 |
|                         | TF card             | Not supported                                      |
| Display                 | Size                | 3.5 inch touch screen                              |
|                         | Icon                | 3x3                                                |
| GPS                     | GPS precision       | ≤ 10 meters                                        |
|                         | Route play back     | Yes                                                |
| Wired communication     | USB                 | Anti-vandal magnetic USB cable                     |
| Camera                  | Back                | 8 megapixels, auto focus                           |
|                         | Front               | None                                               |
| Indication              | LEDlight            | Blue light, red light                              |
|                         | Vibration           | Yes                                                |
| 3D face recogmition     | Face                | 3D face recognition                                |
|                         | Face capacity       | 50 faces                                           |
| Battery                 | Capacity            | 3000mAh rechargeable li-ion battery                |
|                         | Talk time           | 6-8 hours                                          |
|                         | Working consumption | 300mA                                              |
|                         | Stand-by            | 10mA                                               |
|                         | Charging time       | 3 hours(5V/2A)                                     |
| Size                    | Dimension           | 138*66*20mm                                        |
|                         | Weight              | 150g                                               |
| Work environment        | Humidity            | 30% to 95%                                         |
|                         | Temperature         | -20 to 70°C                                        |
| Feature                 | Route navigation    | Yes, prompt the next checkpoint after a scan       |
|                         | Data collection     | Support to programmed DIY item                     |
|                         | Voice talking       | can dial 10 phone numbers which preset in software |
|                         | Miss reminder       | Screen reminds if staff is break the schedule      |
|                         | IP rating           | IP67                                               |
|                         | SOS                 | Yes                                                |