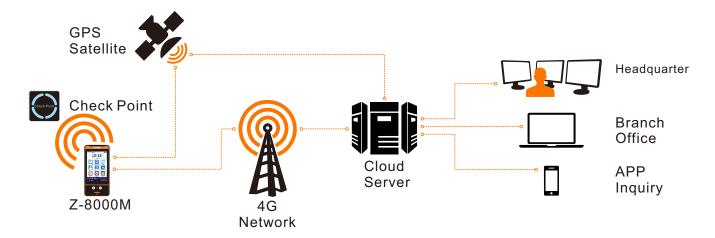

# **Working Map**

END

ZOOY Z-8000M is a 4G guard tour system with 3D face recognition technology and automatic proximity reading 125kHz tags. Support GPS real-time tracking and playback of routes on Google Map. Facial recognition is used to prevent fake guards from patrolling. The photos provide more patrol details to the management center in real time.