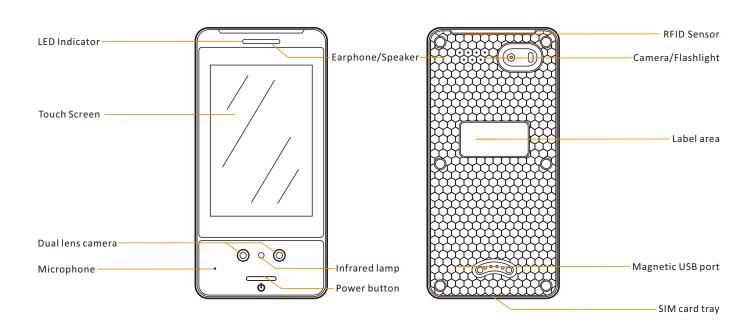

#### Layout

# **Key Features**

- 125KHz RFID proximity reading
- 3D Face recognition
- 4G real time transmission
- 3.5 inch touch screen
- Exception recorded by photo
- SOS alarming
- 10 sets limited dial out number
- Anti-vandal magnetic USB cable

ZOOY Z-8000M is a 4G guard tour system with 3D face recognition technology and automatic proximity reading 125kHz tags. Support GPS real-time tracking and playback of routes on Google Map. Facial recognition is used to prevent fake guards from patrolling. The photos provide more patrol details to the management center in real time.

# Specification

| •                       |                     | FDD LTE:B1/B3/B8                                   |
|-------------------------|---------------------|----------------------------------------------------|
| Network supported bands | 4G                  | TDD LTE: B38/B39/B40/B41                           |
|                         |                     | WCDMA: B1 B1/B8; GSM: 900/1800                     |
|                         |                     | can customize bands that are not in the list       |
| Reading<br>information  | RFID                | EM-ID tag 125KHz                                   |
|                         | QR-code             | Not standard, customizable                         |
| Memory                  | Storage             | 8G                                                 |
|                         | TF card             | Not supported                                      |
| Display                 | Size                | 3.5 inch touch screen                              |
|                         | Icon                | 3x3                                                |
| GPS                     | GPS precision       | ≤ 10 meters                                        |
|                         | Route play back     | Yes                                                |
| Wired communication     | USB                 | Anti-vandal magnetic USB cable                     |
| Camera                  | Back                | 8 megapixels, auto focus                           |
|                         | Front               | None                                               |
| Indication              | LEDlight            | Blue light, red light                              |
|                         | Vibration           | Yes                                                |
| 3D face recogmition     | Face                | 3D face recognition                                |
|                         | Face capacity       | 50 faces                                           |
| Battery                 | Capacity            | 3000mAh rechargeable li-ion battery                |
|                         | Talk time           | 6-8 hours                                          |
|                         | Working consumption | 300mA                                              |
|                         | Stand-by            | 10mA                                               |
|                         | Charging time       | 3 hours(5V/2A)                                     |
| Size                    | Dimension           | 138*66*20mm                                        |
|                         | Weight              | 150g                                               |
| Work environment        | Humidity            | 30% to 95%                                         |
|                         | Temperature         | -20 to 70°C                                        |
| Feature                 | Route navigation    | Yes, prompt the next checkpoint after a scan       |
|                         | Data collection     | Support to programmed DIY item                     |
|                         | Voice talking       | can dial 10 phone numbers which preset in software |
|                         | Miss reminder       | Screen reminds if staff is break the schedule      |
|                         | IP rating           | IP67                                               |
|                         | SOS                 | Yes                                                |