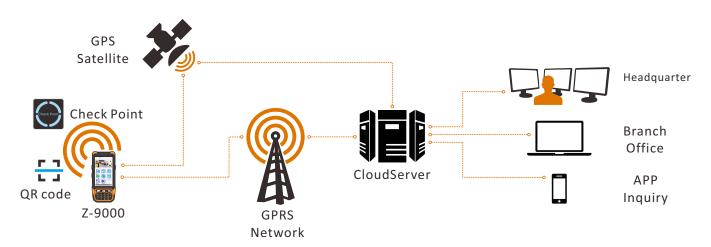

# ANDROID BASED GUARD TOUR SOLUTION

PROFESSIONAL MANUFACTURER SINCE 2006

ZOOY Z-9000 is the first Android based guard tour system that adopts 125 KHz proximity reading technology, which is carrying the patrol APP. The speed of reading tag is faster 10 times than NFC, 3 to 5cm read distance. It also supports QR code scanning. With fingerprint recognition, the patrol handheld reader kills the fake guard during patrol. Photo/video offers more details to center in real time.