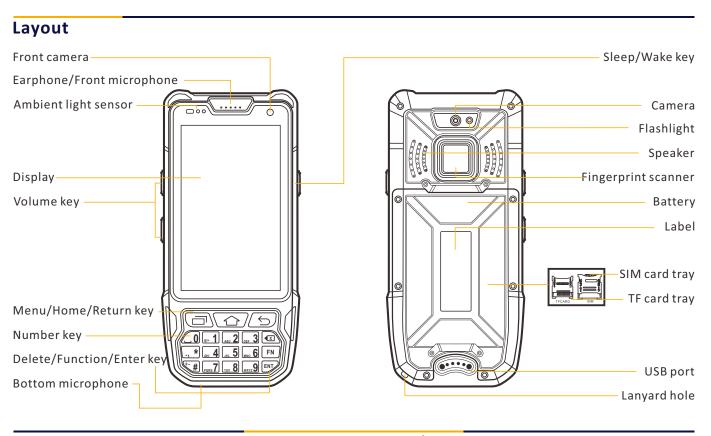

## Specification

| opeenneation                       |                                |                                                                                                 |
|------------------------------------|--------------------------------|-------------------------------------------------------------------------------------------------|
| Network supported bands            | 4G                             | FDD-LTE:800/1800/2100/2600MHz(B1,B3,B7,B20)<br>TDB-LTE:2600(B38)/1900/2400/2500MHz(B39,B40,B41) |
|                                    | 3G                             | WCDMA:850/900/1900/2100MHz                                                                      |
|                                    |                                | CDMA:2000(BC0);TD-SCMA:1880/2010MHz                                                             |
|                                    | 2G                             | GSM: 850/900/1800/1900MHz                                                                       |
| System & processor<br>information  | OS                             | Android 5.1                                                                                     |
|                                    | SIM card                       | Micro card                                                                                      |
|                                    | CPU                            | QUECTEL Quad-core                                                                               |
| Memory                             | RAM/ROM                        | Standard: 1G/8G;Upgrade: 2G/16G                                                                 |
|                                    | Supported TF card              | 32G                                                                                             |
| Display                            | Size                           | 4 inch HD IPS screen                                                                            |
|                                    | Pixels                         | 800*480px                                                                                       |
| Wireless Communication             | WIFI                           | 802.11a/b/g/n                                                                                   |
|                                    | Bluetooth                      | Bluetooth 4.0                                                                                   |
|                                    | Location                       | GPS/Beidou                                                                                      |
| Wired communication                | USB                            | Anti-vandal magnetic USB cable                                                                  |
| Camera                             | Back                           | 8 megapixels, auto focus                                                                        |
|                                    | Front                          | 2 megapixels                                                                                    |
| Keyboard                           | Physical keyboard              | 18 pcs (10 numerical keys+8 functional keys)                                                    |
|                                    | Side key                       | Power key, Up/Down key                                                                          |
|                                    | Input method editor            | Android/third-party IME                                                                         |
| Battery                            | Capacity                       | 4000mAh rechargeable li-ion battery                                                             |
|                                    | Talk time                      | 8-10 hours                                                                                      |
|                                    | Working consumption            | 300mA                                                                                           |
|                                    | Stand-by                       | 10mA                                                                                            |
|                                    | Charging time                  | 4 hours(5V/2A)                                                                                  |
| Size                               | Dimension                      | 155*72*25mm                                                                                     |
|                                    | Weight                         | 280g                                                                                            |
| Work environment                   | Humidity                       | 20% to 45%                                                                                      |
|                                    | Temperature                    | -20 to 55                                                                                       |
| Features                           | Reading technology             | EM-ID tag 125KHz/NFC(13.56MHz)                                                                  |
|                                    | Fingerprint                    | Semiconductor fingerprint identification                                                        |
|                                    | Fingerprint capacity           | Standard: 225 pcs; Upgrade: 1000 pcs                                                            |
|                                    | IP rating                      | IP67                                                                                            |
|                                    | Route navigation               | Yes, checkpoint navigate on the map                                                             |
|                                    | Data collection                | Support to programmed DIY item                                                                  |
|                                    | Voice talking                  | can dial 10 phone numbers which preset in software                                              |
|                                    |                                |                                                                                                 |
|                                    | Ŭ                              | Remind if staff is break the schedule                                                           |
|                                    | Miss reminder                  | Remind if staff is break the schedule<br>Setting, schedule and system                           |
|                                    | Miss reminder<br>Online update | Setting, schedule and system                                                                    |
| Extension(not standard<br>feature) | Miss reminder                  |                                                                                                 |