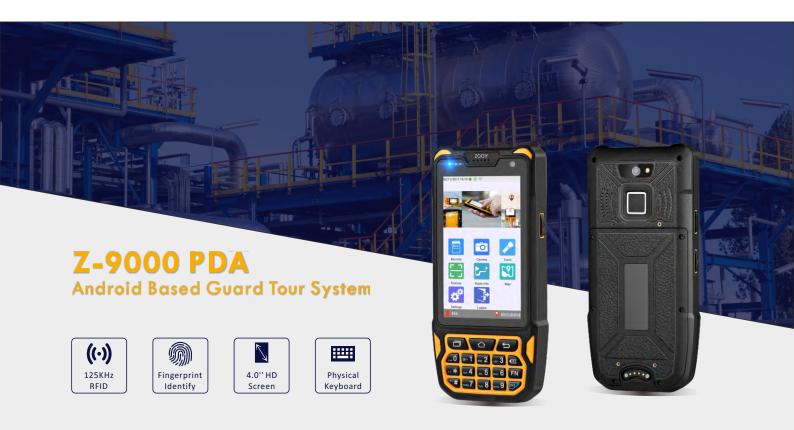

# ANDROID BASED GUARD TOUR SOLUTION

PROFESSIONAL MANUFACTURER SINCE 2006

ZOOY Z-9000 is the first Android based guard tour system that adopts 125 KHz proximity reading technology, which is carrying the patrol APP. The speed of reading tag is faster 10 times than NFC, 3 to 5cm read distance. It also supports QR code scanning. With fingerprint recognition, the patrol handheld reader kills the fake guard during patrol. Photo/video offers more details to center in real time.

This series of patrol handheld reader can be widely used for employee control areas, like factory, railways, airports, ports, maintenance, security, cleaning, etc.

We build safety!