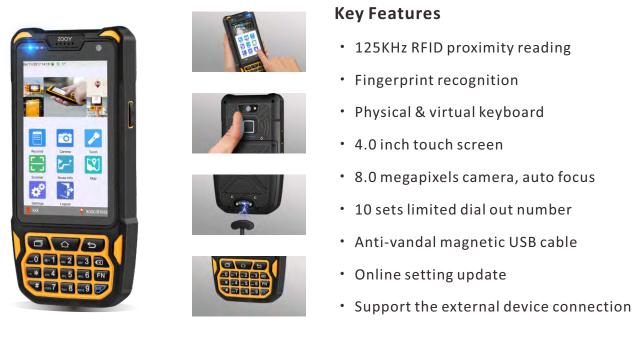

## Specification

| opeenneation                       |                                |                                                                                                 |
|------------------------------------|--------------------------------|-------------------------------------------------------------------------------------------------|
| Network supported bands            | 4G                             | FDD-LTE:800/1800/2100/2600MHz(B1,B3,B7,B20)<br>TDB-LTE:2600(B38)/1900/2400/2500MHz(B39,B40,B41) |
|                                    | 3G                             | WCDMA:850/900/1900/2100MHz                                                                      |
|                                    |                                | CDMA:2000(BC0);TD-SCMA:1880/2010MHz                                                             |
|                                    | 2G                             | GSM: 850/900/1800/1900MHz                                                                       |
| System & processor<br>information  | OS                             | Android 5.1                                                                                     |
|                                    | SIM card                       | Micro card                                                                                      |
|                                    | CPU                            | QUECTEL Quad-core                                                                               |
| Memory                             | RAM/ROM                        | Standard: 1G/8G;Upgrade: 2G/16G                                                                 |
|                                    | Supported TF card              | 32G                                                                                             |
| Display                            | Size                           | 4 inch HD IPS screen                                                                            |
|                                    | Pixels                         | 800*480px                                                                                       |
| Wireless Communication             | WIFI                           | 802.11a/b/g/n                                                                                   |
|                                    | Bluetooth                      | Bluetooth 4.0                                                                                   |
|                                    | Location                       | GPS/Beidou                                                                                      |
| Wired communication                | USB                            | Anti-vandal magnetic USB cable                                                                  |
| Camera                             | Back                           | 8 megapixels, auto focus                                                                        |
|                                    | Front                          | 2 megapixels                                                                                    |
| Keyboard                           | Physical keyboard              | 18 pcs (10 numerical keys+8 functional keys)                                                    |
|                                    | Side key                       | Power key, Up/Down key                                                                          |
|                                    | Input method editor            | Android/third-party IME                                                                         |
| Battery                            | Capacity                       | 4000mAh rechargeable li-ion battery                                                             |
|                                    | Talk time                      | 8-10 hours                                                                                      |
|                                    | Working consumption            | 300mA                                                                                           |
|                                    | Stand-by                       | 10mA                                                                                            |
|                                    | Charging time                  | 4 hours(5V/2A)                                                                                  |
| Size                               | Dimension                      | 155*72*25mm                                                                                     |
|                                    | Weight                         | 280g                                                                                            |
| Work environment                   | Humidity                       | 20% to 45%                                                                                      |
|                                    | Temperature                    | -20 to 55                                                                                       |
| Features                           | Reading technology             | EM-ID tag 125KHz/NFC(13.56MHz)                                                                  |
|                                    | Fingerprint                    | Semiconductor fingerprint identification                                                        |
|                                    | Fingerprint capacity           | Standard: 225 pcs; Upgrade: 1000 pcs                                                            |
|                                    | IP rating                      | IP67                                                                                            |
|                                    | Route navigation               | Yes, checkpoint navigate on the map                                                             |
|                                    | Data collection                | Support to programmed DIY item                                                                  |
|                                    | Voice talking                  | can dial 10 phone numbers which preset in software                                              |
|                                    |                                |                                                                                                 |
|                                    | Ŭ                              | Remind if staff is break the schedule                                                           |
|                                    | Miss reminder                  | Remind if staff is break the schedule<br>Setting, schedule and system                           |
|                                    | Miss reminder<br>Online update | Setting, schedule and system                                                                    |
| Extension(not standard<br>feature) | Miss reminder                  |                                                                                                 |