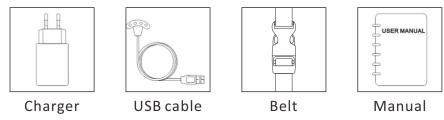

|
|                                    | Ŭ                              | Remind if staff is break the schedule                                                           |
|                                    | Miss reminder                  | Remind if staff is break the schedule<br>Setting, schedule and system                           |
|                                    | Miss reminder<br>Online update | Setting, schedule and system                                                                    |
| Extension(not standard<br>feature) | Miss reminder                  |                                                                                                 |

### Accessory

#### Included with reader



## Optional



Checkpoint



Staff card





QR-code

**Working Map** 



## Contact us

#### SHENZHEN ZOOY TECHNOLOGY DEVELOPMENT CO., LTD.



#### Headquarters

2F, Building No.2, Huihuayuan Industrial Park, Donghuan 2nd Road, Longhua New District, Shenzhen city, China

**2 +86-755-21634860** 

info@zyactech.com

We build safety!